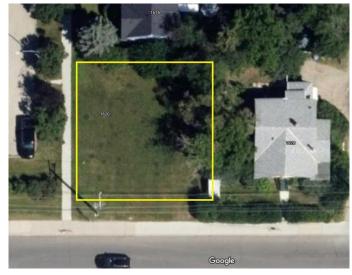

#### \$500,000

0 Bedroom, 0.00 Bathroom, Land on 0.10 Acres

Scarboro, Calgary, Alberta

"ATTENTION DEVELOPERS & BUILDERS!! Prime corner lot in the highly sought-after inner-city community of Scarboro! This spacious lot, zoned RCG, is ideal for an infill project, with no demolition costs and immediate possession available. Measuring approximately 19.8 x 21.3 meters (corner cut), this location offers a rare opportunity to build a new home or multi-family unit just minutes from downtown Calgary. Enjoy the convenience of nearby amenities including top-rated schools, parks, shopping, dining, and excellent transit access. Don't miss outâ€"motivated sellers make this upscale neighborhood your next project site!"