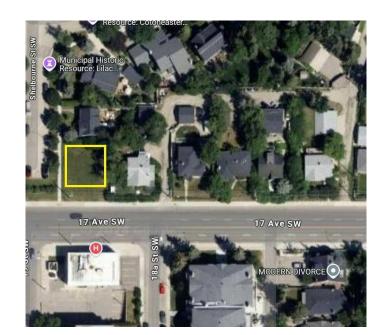

#### \$500,000

0 Bedroom, 0.00 Bathroom, Land on 0.10 Acres

Scarboro, Calgary, Alberta

"ATTENTION DEVELOPERS & BUILDERS!! Prime corner lot in the highly sought-after inner-city community of Scarboro! This spacious lot, zoned RCG, is ideal for an infill project, with no demolition costs and immediate possession available. Measuring approximately 19.8 x 21.3 meters (corner cut), this location offers a rare opportunity to build a new home or multi-family unit just minutes from downtown Calgary. Enjoy the convenience of nearby amenities including top-rated schools, parks, shopping, dining, and excellent transit access. Don't miss outâ€"motivated sellers make this upscale neighborhood your next project site!"

#### **Community Information**

Address 1620 Shelbourne Street Sw

Subdivision Scarboro
City Calgary
County Calgary

Province Alberta
Postal Code T3C 2L3