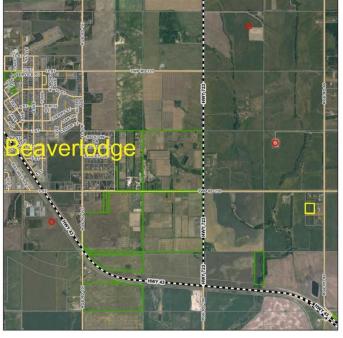

#### \$97,500

0 Bedroom, 0.00 Bathroom, Land on 3.99 Acres

N/A, Beaverlodge, Alberta

No waiting for power and gas, build right away! Power and gas are in the subdivision. There are great water wells in the area. Located a stones throw from pavement and less than a mile from the 4 lane highway, you can get to Beaverlodge in about 2 minutes and Grande Prairie in about 20. Nice views, quiet neighborhood, come have a look for yourself.

## **Community Information**

Address Lot 6, 715066 Rge Rd 95

Subdivision N/A

City Beaverlodge

County Grande Prairie No. 1, County

Province Alberta
Postal Code T0H 0C0