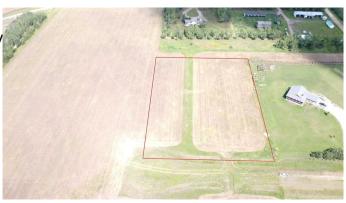

#### \$97,500

0 Bedroom, 0.00 Bathroom, Land on 3.99 Acres

N/A, Beaverlodge, Alberta

No waiting for power and gas, build right away! Power and gas are in the subdivision. There are great water wells in the area. Located a stones throw from pavement and less than a mile from the 4 lane highway, you can get to Beaverlodge in about 2 minutes and Grande Prairie in about 20. Nice views, quiet neighborhood, come have a look for yourself.

## **Community Information**

Address Lot 6, 715066 Rge Rd 95

Subdivision N/A

City Beaverlodge

County Grande Prairie No. 1, County

Province Alberta
Postal Code T0H 0C0