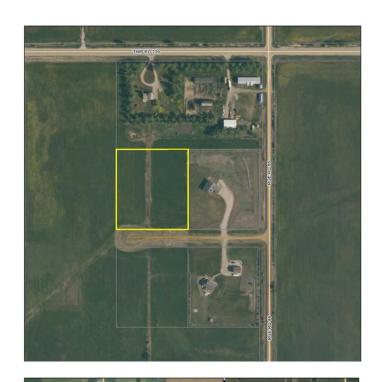

#### \$97,500

0 Bedroom, 0.00 Bathroom, Land on 3.99 Acres

N/A, Beaverlodge, Alberta

No waiting for power and gas, build right away! Power and gas are in the subdivision. There are great water wells in the area. Located a stones throw from pavement and less than a mile from the 4 lane highway, you can get to Beaverlodge in about 2 minutes and Grande Prairie in about 20. Nice views, quiet neighborhood, come have a look for yourself.

## **Community Information**

Address Lot 6, 715066 Rge Rd 95

Subdivision N/A

City Beaverlodge

County Grande Prairie No. 1, County

Province Alberta
Postal Code T0H 0C0