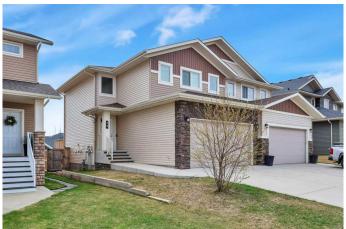

## \$419,900

3 Bedroom, 3.00 Bathroom, 1,506 sqft Residential on 0.08 Acres

Elizabeth Park, Lacombe, Alberta

Welcome to this beautifully designed duplex that impresses from the moment you arrive. Step inside to a soaring grand entrance that sets the tone for the spacious layout. The open floor plan with rich laminate flooring and a kitchen/dining room with stainless steel appliances. The main floor features an ample sized mudroom off the 2 car garage with a closet and a 2 pc bathroom. This home features three generously sized bedrooms with an upper floor laundry room including a luxurious primary suite complete with a four-piece ensuite for your comfort and privacy. This move-in ready home offers both style and functionality, ideal for families or those looking for extra space in a vibrant community

#### **Exterior**

Exterior Features None

Lot Description Front Yard, Landscaped, Lawn

Roof Asphalt Shingle

Construction Brick, Concrete, Vinyl Siding, Wood Frame

Foundation Poured Concrete