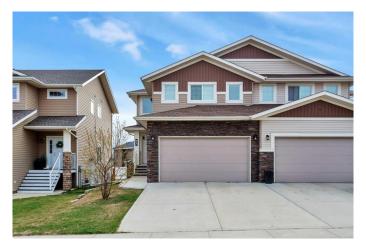

# **\$419,900 - 73 Ebony Street, Lacombe**

MLS® #A2216791

## \$419,900

3 Bedroom, 3.00 Bathroom, 1,506 sqft Residential on 0.08 Acres

Elizabeth Park, Lacombe, Alberta

Welcome to this beautifully designed duplex that impresses from the moment you arrive. Step inside to a soaring grand entrance that sets the tone for the spacious layout. The open floor plan with rich laminate flooring and a kitchen/dining room with stainless steel appliances. The main floor features an ample sized mudroom off the 2 car garage with a closet and a 2 pc bathroom. This home features three generously sized bedrooms with an upper floor laundry room including a luxurious primary suite complete with a four-piece ensuite for your comfort and privacy. This move-in ready home offers both style and functionality, ideal for families or those looking for extra space in a vibrant community

## **Community Information**

Address 73 Ebony Street

Subdivision Elizabeth Park

City Lacombe
County Lacombe

Province Alberta
Postal Code T4L 0G3