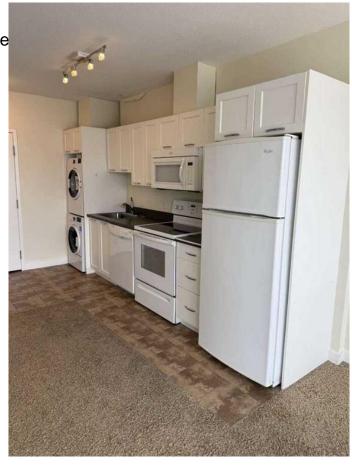

## **Amenities**

Amenities Elevator(s), Fitness Center,

Visitor Parking

Parking Spaces 1

Parking Parkade, Underground

Interior

Interior Features Elevator, Laminate Counters

Lighting

Appliances Dishwasher, Microwave,

Washer/Dryer, Window Cove

Heating Forced Air, Natural Gas

Cooling Central Air