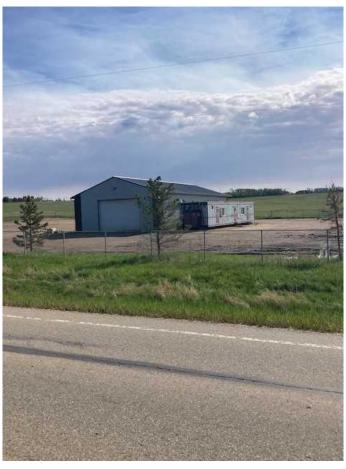

### \$6,500

0 Bedroom, 0.00 Bathroom, Commercial on 4.98 Acres

Dimsdale Industrial Park, Dimsdale, Alberta

3,283 Square foot shop and an Atco office trailer available for lease in the Dimsdale. It is on a 4.98 acre lot with approximately 2.0 +/-acres fenced and graveled and the other 3 are undeveloped. The property has a holding tank for sewer and a shared water well. It is available at \$6,500.00 per month plus GST which includes taxes and insurance. The Tenant shall be responsible for power, gas, water, snow removal, pumping sewer and property maintenance.