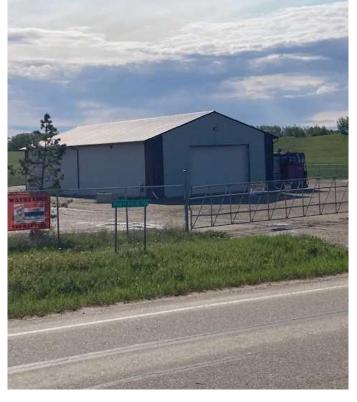

### \$6,500

0 Bedroom, 0.00 Bathroom, Commercial on 4.98 Acres

Dimsdale Industrial Park, Dimsdale, Alberta

3,283 Square foot shop and an Atco office trailer available for lease in the Dimsdale. It is on a 4.98 acre lot with approximately 2.0 +/-acres fenced and graveled and the other 3 are undeveloped. The property has a holding tank for sewer and a shared water well. It is available at \$6,500.00 per month plus GST which includes taxes and insurance. The Tenant shall be responsible for power, gas, water, snow removal, pumping sewer and property maintenance.