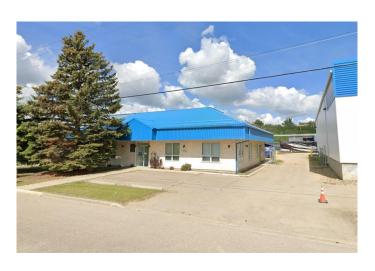

# \$8 - 4628 62 Street, Red Deer

MLS® #A2216425

#### \$8

0 Bedroom, 0.00 Bathroom, Commercial on 0.00 Acres

Riverside Light Industrial Park, Red Deer, Alberta

Located in Riverside Light Industrial Park, this space offers 11,206 SF with a reception area/lobby, six offices (some with windows), two meeting rooms/boardrooms, a file room, multiple storage rooms, and two washrooms. The large shop has 20' ceilings and is separated into two areas with (5) 14' overhead doors. The yard is fenced and graveled with paved parking available directly in front. Additional Rent is \$4.06 for the 2025 budget year.