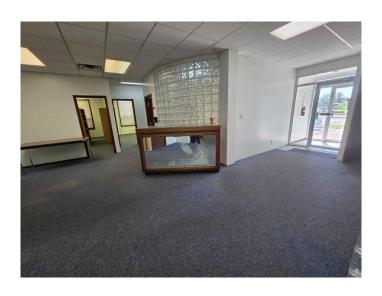

#### \$8

0 Bedroom, 0.00 Bathroom, Commercial on 0.00 Acres

Riverside Light Industrial Park, Red Deer, Alberta

Located in Riverside Light Industrial Park, this space offers 11,206 SF with a reception area/lobby, six offices (some with windows), two meeting rooms/boardrooms, a file room, multiple storage rooms, and two washrooms. The large shop has 20' ceilings and is separated into two areas with (5) 14' overhead doors. The yard is fenced and graveled with paved parking available directly in front. Additional Rent is \$4.06 for the 2025 budget year.