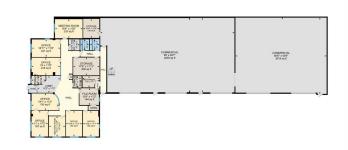

#### \$8

0 Bedroom, 0.00 Bathroom, Commercial on 0.00 Acres

Riverside Light Industrial Park, Red Deer, Alberta

Located in Riverside Light Industrial Park, this space offers 11,206 SF with a reception area/lobby, six offices (some with windows), two meeting rooms/boardrooms, a file room, multiple storage rooms, and two washrooms. The large shop has 20' ceilings and is separated into two areas with (5) 14' overhead doors. The yard is fenced and graveled with paved parking available directly in front. Additional Rent is \$4.06 for the 2025 budget year.