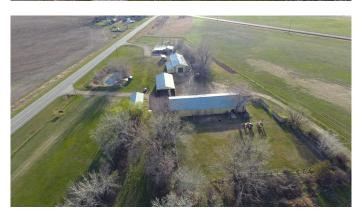

# \$840,000

3 Bedroom, 2.00 Bathroom, 1,896 sqft Residential on 9.07 Acres

NONE, Rural Cypress County, Alberta

9 Acres off #3 Highway minutes from Medicine Hat,next to the John Deer dealership. Includes a 1896sq'bungalow home and 4 large quonsets (36x96) (36x71) (24x60) 50X130). Dugout with SMIRD outlet on property. Acerage is fenced and treed

### **Essential Information**

MLS® # A2216304 Price \$840,000

Bedrooms 3 Bathrooms 2.00

Full Baths 2

Square Footage 1,896 Acres 9.07 Year Built 1953

Type Residential Sub-Type Detached

Style Acreage with Residence, Bungalow