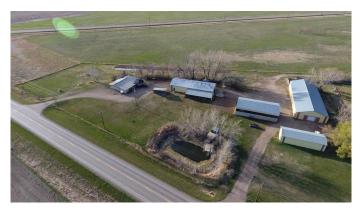

# \$840,000

3 Bedroom, 2.00 Bathroom, 1,896 sqft Residential on 9.07 Acres

NONE, Rural Cypress County, Alberta

9 Acres off #3 Highway minutes from Medicine Hat,next to the John Deer dealership. Includes a 1896sq'bungalow home and 4 large quonsets (36x96) (36x71) (24x60) 50X130). Dugout with SMIRD outlet on property. Acerage is fenced and treed

### **Essential Information**

MLS® # A2216304 Price \$840,000

Bedrooms 3 Bathrooms 2.00

Full Baths 2

Square Footage 1,896 Acres 9.07 Year Built 1953

Type Residential Sub-Type Detached

Style Acreage with Residence, Bungalow