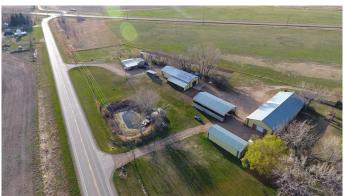

# \$840,000

3 Bedroom, 2.00 Bathroom, 1,896 sqft Residential on 9.07 Acres

NONE, Rural Cypress County, Alberta

9 Acres off #3 Highway minutes from Medicine Hat,next to the John Deer dealership. Includes a 1896sq'bungalow home and 4 large quonsets (36x96) (36x71) (24x60) 50X130). Dugout with SMIRD outlet on property. Acerage is fenced and treed

### **Essential Information**

MLS® # A2216304 Price \$840,000

Bedrooms 3 Bathrooms 2.00

Full Baths 2

Square Footage 1,896 Acres 9.07 Year Built 1953

Type Residential Sub-Type Detached

Style Acreage with Residence, Bungalow