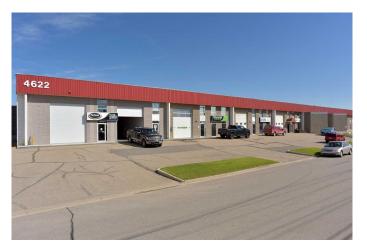

# \$6 - 3, 4622 61 Street, Red Deer

MLS® #A2215899

#### \$6

0 Bedroom, 0.00 Bathroom, Commercial on 2.50 Acres

Riverside Light Industrial Park, Red Deer, Alberta

A multi-tenant building in the central and desirable location of Riverside Light Industrial Park. Parking at the front of the building is paved with each Unit having loading access at grade level. Unit consists of 1 office, 1 washroom and the rest warehouse/open space. Open/warehouse space is offers flexibility for use/operations. The Annual Base Rent is \$6.00 per sq. ft. (for the first year only of a 5 year lease with escalations for a well qualified tenant) per month plus G.S.T. Current NNN is \$4.80 per sq. ft.

### **Community Information**

| Address     | 3, 4622 61 Street               |
|-------------|---------------------------------|
| Subdivision | Riverside Light Industrial Park |
| City        | Red Deer                        |
| County      | Red Deer                        |