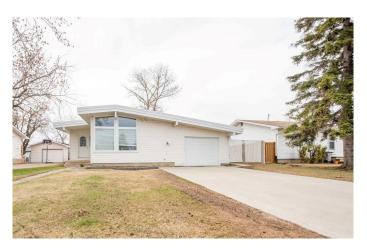

# \$399,900 - 10245 113 Avenue, Grande Prairie

MLS® #A2215790

## \$399,900

4 Bedroom, 2.00 Bathroom, 1,116 sqft Residential on 0.16 Acres

Avondale., Grande Prairie, Alberta

Amazing location!! Bungalow with In-Law suite across from the City Park in Avondale. Modernized open beam home with a fully equipped 2 bedroom in-law suite with separate access. Home has been completely renovated top to bottom. New flooring, new wiring, new paint, new kitchens and new bathrooms, new furnace and newer hot water tank. Home also has main floor laundry as well as basement laundry. Rear lane access for RV's. Mature south facing yard, deck and fire pit. Basement could lessen your financial obligations by 1500 dollars per month in todays market.