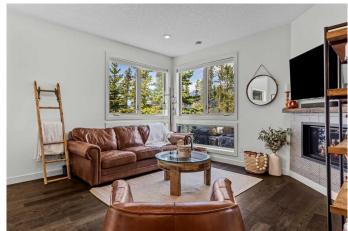

### \$924,000

2 Bedroom, 3.00 Bathroom, 1,272 sqft Residential on 0.00 Acres

Three Sisters, Canmore, Alberta

Welcome to this exclusive end-unit townhome nestled within the prestigious Three Sisters Mountain Village â€" a serene retreat that balances upscale design with a warm, inviting comfort. Boasting over 1,200 square feet of thoughtfully designed living space, this home delivers an effortless blend of natural beauty and modern luxury. Step inside to discover two private bedrooms, each enhanced with its own spa-like ensuite. The primary corner suite is a true sanctuary: expansive, floor-to-ceiling windows frame breathtaking mountain vistas, while a sophisticated 3-piece ensuite and a generous walk-in closet elevate the experience. The second bedroom offers its own private patio overlooking a lush, forested setting and sweeping mountain viewsâ€"a peaceful escape enhanced by a stylish 4-piece ensuite and ample storage in its walk-in closet. The heart of this home is the open-concept kitchen and living area, where upgraded stainless steel appliances and elegant quartz countertops set the stage for culinary adventures and memorable gatherings. The kitchen seamlessly integrates with the living space, enhanced by hardwood flooring throughout the main floor and the warmth of a tile-surrounded fireplace that invites cozy evenings by the glow of dancing flames. A unique feature of this townhome is its dual outdoor retreats. The sunken patio off the dining area overlooks a quiet green space, presenting a perfect setting for alfresco dining