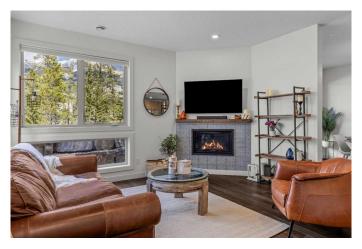

### \$924,000

2 Bedroom, 3.00 Bathroom, 1,272 sqft Residential on 0.00 Acres

Three Sisters, Canmore, Alberta

Welcome to this exclusive end-unit townhome nestled within the prestigious Three Sisters Mountain Village â€" a serene retreat that balances upscale design with a warm, inviting comfort. Boasting over 1,200 square feet of thoughtfully designed living space, this home delivers an effortless blend of natural beauty and modern luxury. Step inside to discover two private bedrooms, each enhanced with its own spa-like ensuite. The primary corner suite is a true sanctuary: expansive, floor-to-ceiling windows frame breathtaking mountain vistas, while a sophisticated 3-piece ensuite and a generous walk-in closet elevate the experience. The second bedroom offers its own private patio overlooking a lush, forested setting and sweeping mountain viewsâ€"a peaceful escape enhanced by a stylish 4-piece ensuite and ample storage in its walk-in closet. The heart of this home is the open-concept kitchen and living area, where upgraded stainless steel appliances and elegant quartz countertops set the stage for culinary adventures and memorable gatherings. The kitchen seamlessly integrates with the living space, enhanced by hardwood flooring throughout the main floor and the warmth of a tile-surrounded fireplace that invites cozy evenings by the glow of dancing flames. A unique feature of this townhome is its dual outdoor retreats. The sunken patio off the dining area overlooks a quiet green space, presenting a perfect setting for alfresco dining