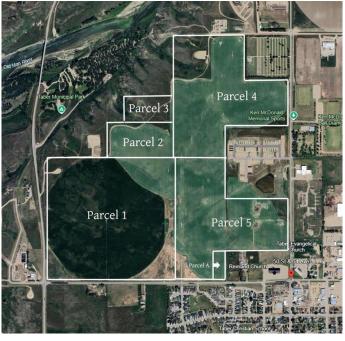

#### \$4,840,000

0 Bedroom, 0.00 Bathroom, Agri-Business on 0.00 Acres

NONE, Taber, Alberta

160 acres of prime farm land located in the town of Taber. This land contains 140 irrigable acres, and is currently being leased and cultivated. It is zoned UR and annexed to the town of Taber for future residential development. Can be purchased separately, or in conjunction with A2213986, A2214863, A2214874, A2214882 and A2214886.