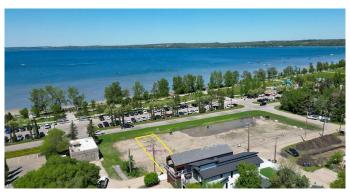

### \$394,900

0 Bedroom, 0.00 Bathroom, Land on 0.10 Acres

Cottage Area, Sylvan Lake, Alberta

ONLY 2 LOTS LEFT! WOW...don't miss this opportunity to build your dream home/cottage on the lake on this 32 x 130 ft. lot. Cottage district lots have become increasing rare, now is the time to build. This unbeatable location is on Lakeshore drive just across from the park and steps to the lake. You'll love watching the all action and enjoying the sunsets from your deck. With close proximity to restaurants, shopping, the marina, boardwalk-you'll be able to truly enjoy the Sylvan Lake lifestyle. Sylvan has become a 4 seasons destination with countless activities going on all year long. Lots have been graded and serviced and are ready to build on. The rear laneway will be paved. No restrictions on time to build so you can hold it until YOU are ready.

# **Community Information**

Address 4217 Lakeshore Drive

Subdivision Cottage Area

City Sylvan Lake

County Red Deer County

Province Alberta
Postal Code T4S 1C1

#### **Exterior**

Lot Description Back Yard, Cleared, Front Yard, Lake, Level, Near Shopping Center,

Rectangular Lot, Waterfront