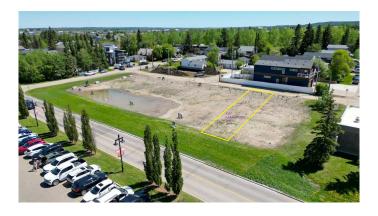

### \$394,900

0 Bedroom, 0.00 Bathroom, Land on 0.10 Acres

Cottage Area, Sylvan Lake, Alberta

ONLY 2 LOTS LEFT! WOW...don't miss this opportunity to build your dream home/cottage on the lake on this 32 x 130 ft. lot. Cottage district lots have become increasing rare, now is the time to build. This unbeatable location is on Lakeshore drive just across from the park and steps to the lake. You'll love watching the all action and enjoying the sunsets from your deck. With close proximity to restaurants, shopping, the marina, boardwalk-you'll be able to truly enjoy the Sylvan Lake lifestyle. Sylvan has become a 4 seasons destination with countless activities going on all year long. Lots have been graded and serviced and are ready to build on. The rear laneway will be paved. No restrictions on time to build so you can hold it until YOU are ready.

#### **Exterior**

Lot Description Back Yard, Cleared, Front Yard, Lake, Level, Near Shopping Center,

Rectangular Lot, Waterfront

#### **Additional Information**

Date Listed April 27th, 2025

Days on Market 63

Zoning W-DC