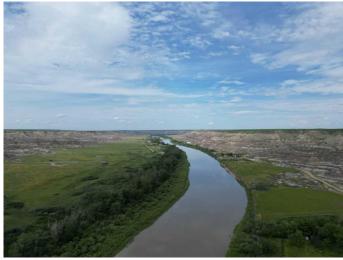

#### \$599,900

0 Bedroom, 0.00 Bathroom, Land on 20.10 Acres

NONE, Rural Starland County, Alberta

20 Acres of Prime Land in the Badlands – Riverfront Opportunity Near Bleriot Ferry

Discover 20 acres of scenic, flat land nestled in the heart of Alberta's iconic Badlands. Bordered by long stretches of river frontage, this rare parcel offers panoramic views, unique geological surroundings, and direct access to nature's beauty. Just minutes from the historic Bleriot Ferry, the property is ideally located for both solitude and convenience.

With its level terrain the land presents endless potential â€" whether you're dreaming of a campground, private acreage, subdivision, farmland, or a one-of-a-kind business venture. The proximity to popular tourist routes and the natural draw of the surrounding landscape make it especially suited for recreational or commercial development.

20 acres of flat, usable land

Extensive river frontage – perfect for fishing, boating, or relaxation

Spectacular Badlands scenery with coulees, hoodoos, and wide-open skies

Minutes to Bleriot Ferry and close to Drumheller's attractions