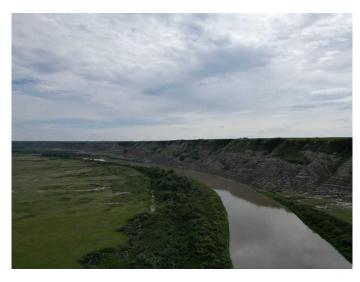

#### \$599,900

0 Bedroom, 0.00 Bathroom, Land on 20.10 Acres

NONE, Rural Starland County, Alberta

20 Acres of Prime Land in the Badlands – Riverfront Opportunity Near Bleriot Ferry

Discover 20 acres of scenic, flat land nestled in the heart of Alberta's iconic Badlands. Bordered by long stretches of river frontage, this rare parcel offers panoramic views, unique geological surroundings, and direct access to nature's beauty. Just minutes from the historic Bleriot Ferry, the property is ideally located for both solitude and convenience.

With its level terrain the land presents endless potential â€" whether you're dreaming of a campground, private acreage, subdivision, farmland, or a one-of-a-kind business venture. The proximity to popular tourist routes and the natural draw of the surrounding landscape make it especially suited for recreational or commercial development.

20 acres of flat, usable land

Extensive river frontage – perfect for fishing, boating, or relaxation

Spectacular Badlands scenery with coulees, hoodoos, and wide-open skies

Minutes to Bleriot Ferry and close to Drumheller's attractions