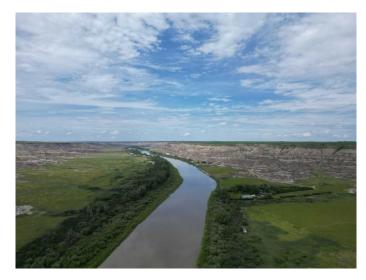

#### \$599,900

0 Bedroom, 0.00 Bathroom, Land on 20.10 Acres

NONE, Rural Starland County, Alberta

20 Acres of Prime Land in the Badlands – Riverfront Opportunity Near Bleriot Ferry

Discover 20 acres of scenic, flat land nestled in the heart of Alberta's iconic Badlands. Bordered by long stretches of river frontage, this rare parcel offers panoramic views, unique geological surroundings, and direct access to nature's beauty. Just minutes from the historic Bleriot Ferry, the property is ideally located for both solitude and convenience.

With its level terrain the land presents endless potential â€" whether you're dreaming of a campground, private acreage, subdivision, farmland, or a one-of-a-kind business venture. The proximity to popular tourist routes and the natural draw of the surrounding landscape make it especially suited for recreational or commercial development.

20 acres of flat, usable land

Extensive river frontage – perfect for fishing, boating, or relaxation

Spectacular Badlands scenery with coulees, hoodoos, and wide-open skies

Minutes to Bleriot Ferry and close to Drumheller's attractions