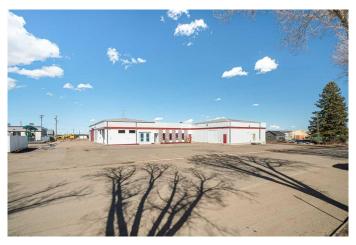

# \$6 - Unit 5, 4720 50 Street, Lloydminster

MLS® #A2215262

### \$6

0 Bedroom, 0.00 Bathroom, Commercial on 0.00 Acres

East Lloydminster, Lloydminster, Alberta

Unit 5 â€" Versatile Shop Space for Lease â€" Zoned C5!

Unit 5 offers an excellent opportunity with a large shop space measuring  $35\hat{a} \in \mathbb{T}^{M}$  by  $42\hat{a} \in \mathbb{T}^{M}$ . This unit features high ceilings, a durable concrete floor, and two oversized bay doorsâ€"one  $10\hat{a} \in \mathbb{T}^{M}$  x  $12\hat{a} \in \mathbb{T}^{M}$  and the other  $12\hat{a} \in \mathbb{T}^{M}$  x  $14\hat{a} \in \mathbb{T}^{M}$   $\hat{a} \in \mathbb{T}^{M}$  providing easy access for vehicles, equipment, and deliveries. A radiant heater ensures comfortable year-round use, and additional storage lockers offer great organizational options. Zoned C5, this space is ideal for trades, light industrial use, storage, or service-based businesses. Immediate possession availableâ€"perfect for businesses looking for functional, flexible space!