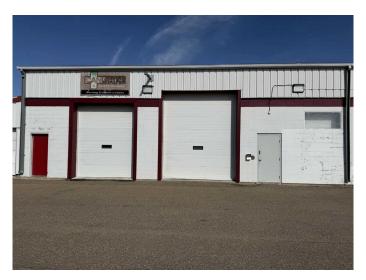

### \$6

0 Bedroom, 0.00 Bathroom, Commercial on 0.00 Acres

East Lloydminster, Lloydminster, Alberta

Unit 5 â€" Versatile Shop Space for Lease â€" Zoned C5!

Unit 5 offers an excellent opportunity with a large shop space measuring  $35\hat{a} \in \mathbb{T}^{M}$  by  $42\hat{a} \in \mathbb{T}^{M}$ . This unit features high ceilings, a durable concrete floor, and two oversized bay doorsâ€"one  $10\hat{a} \in \mathbb{T}^{M}$  x  $12\hat{a} \in \mathbb{T}^{M}$  and the other  $12\hat{a} \in \mathbb{T}^{M}$  x  $14\hat{a} \in \mathbb{T}^{M}$   $\hat{a} \in \mathbb{T}^{M}$  providing easy access for vehicles, equipment, and deliveries. A radiant heater ensures comfortable year-round use, and additional storage lockers offer great organizational options. Zoned C5, this space is ideal for trades, light industrial use, storage, or service-based businesses. Immediate possession availableâ€"perfect for businesses looking for functional, flexible space!