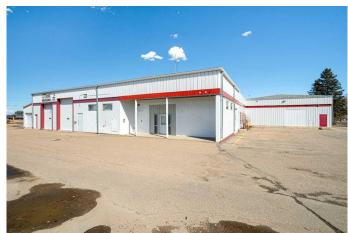

### \$6

0 Bedroom, 0.00 Bathroom, Commercial on 0.00 Acres

East Lloydminster, Lloydminster, Alberta

Unit 5 â€" Versatile Shop Space for Lease â€" Zoned C5!

Unit 5 offers an excellent opportunity with a large shop space measuring  $35\hat{a} \in \mathbb{T}^{M}$  by  $42\hat{a} \in \mathbb{T}^{M}$ . This unit features high ceilings, a durable concrete floor, and two oversized bay doorsâ€"one  $10\hat{a} \in \mathbb{T}^{M}$  x  $12\hat{a} \in \mathbb{T}^{M}$  and the other  $12\hat{a} \in \mathbb{T}^{M}$  x  $14\hat{a} \in \mathbb{T}^{M}$   $\hat{a} \in \mathbb{T}^{M}$  providing easy access for vehicles, equipment, and deliveries. A radiant heater ensures comfortable year-round use, and additional storage lockers offer great organizational options. Zoned C5, this space is ideal for trades, light industrial use, storage, or service-based businesses. Immediate possession availableâ€"perfect for businesses looking for functional, flexible space!