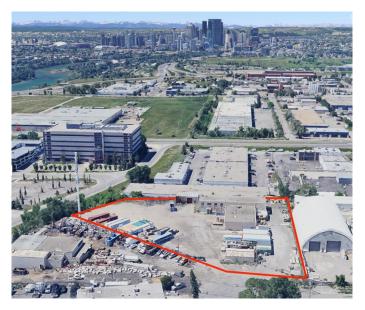

#### \$3,650,000

0 Bedroom, 0.00 Bathroom, Commercial on 2.19 Acres

Meridian, Calgary, Alberta

ONCE IN A GENERATION opportunity to purchase an inner-city industrial property with sweeping views of the Calgary skyline and the beautiful Rocky Mountains! Sitting atop a ridge line, this property is an incredible redevelopment opportunity. Although the building is functional and still in use by the current owner, there is so much more that can be done with this site. And where else can you find an industrial lot with this large of a yard within a five minute drive of the downtown core? It comes with a clean Phase 1 environmental report completed in 2025, a compliant RPR report from 2016, and an appraisal report from 2024 valuing the property at \$3.8 million.