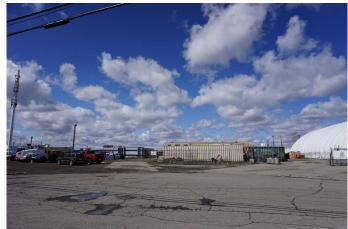

#### \$3,650,000

0 Bedroom, 0.00 Bathroom, Commercial on 2.19 Acres

Meridian, Calgary, Alberta

ONCE IN A GENERATION opportunity to purchase an inner-city industrial property with sweeping views of the Calgary skyline and the beautiful Rocky Mountains! Sitting atop a ridge line, this property is an incredible redevelopment opportunity. Although the building is functional and still in use by the current owner, there is so much more that can be done with this site. And where else can you find an industrial lot with this large of a yard within a five minute drive of the downtown core? It comes with a clean Phase 1 environmental report completed in 2025, a compliant RPR report from 2016, and an appraisal report from 2024 valuing the property at \$3.8 million.