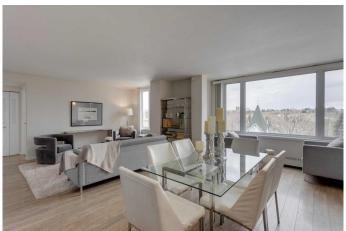

### \$315,000

2 Bedroom, 2.00 Bathroom, 1,000 sqft Residential on 0.00 Acres

Downtown Commercial Core, Calgary, Alberta

Located along the 8th Street Revitalization Project, Sonoma Place is a secure, well managed gem of a building offering prime walkability, large suites, a fitness facility, rooftop patio and 2 elevators. This 2 bedroom, 2 bathroom corner unit offers great views, open floorplan, with plenty of storage and in-suite laundry. The primary bedroom has its own full ensuite. There is another full bathroom, for the 2nd bedroom. They don't build them like this anymore. Sonoma Place is a concrete building with spacious layouts. This unit allows you to have a sizable dining area, comfortable living room and a sitting area, with river views, perfect for a home office setup. Skip over the 10th Street bridge to Kensington for some shopping and a nice meal. Stroll around the corner to Alforno Bakery. Hop on a bike and cruise the Bow River Pathway. This location is an urban dream at an affordable price.