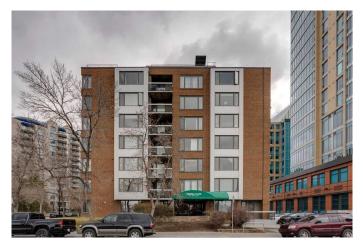

# \$315,000 - 550, 310 8 Street Sw, Calgary

MLS® #A2214996

### \$315,000

2 Bedroom, 2.00 Bathroom, 1,000 sqft Residential on 0.00 Acres

Downtown Commercial Core, Calgary, Alberta

Located along the 8th Street Revitalization Project, Sonoma Place is a secure, well managed gem of a building offering prime walkability, large suites, a fitness facility, rooftop patio and 2 elevators. This 2 bedroom, 2 bathroom corner unit offers great views, open floorplan, with plenty of storage and in-suite laundry. The primary bedroom has its own full ensuite. There is another full bathroom, for the 2nd bedroom. They don't build them like this anymore. Sonoma Place is a concrete building with spacious layouts. This unit allows you to have a sizable dining area, comfortable living room and a sitting area, with river views, perfect for a home office setup. Skip over the 10th Street bridge to Kensington for some shopping and a nice meal. Stroll around the corner to Alforno Bakery. Hop on a bike and cruise the Bow River Pathway. This location is an urban dream at an affordable price.

#### **Exterior**

Exterior Features None

Construction Concrete