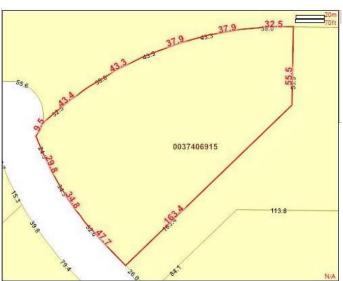

#### VACANT LOT AND IMMEDIATE

POSSESSION!!! This 4.29 acre lot is ready to build on and zoned CR 5 country residential. Enjoy the convenience of being just minutes from Grande Prairie, where you'II find a variety of amenities to suit your lifestyle. With flexible options for build-to-suit and carrying options available, your vision can become a reality. Don't miss out on this incredible opportunity to invest in a community.

#### **Essential Information**

MLS® # A2214938 Price \$199,000

Bathrooms 0.00 Acres 4.29 Type Land

Sub-Type Residential Land

Status Active