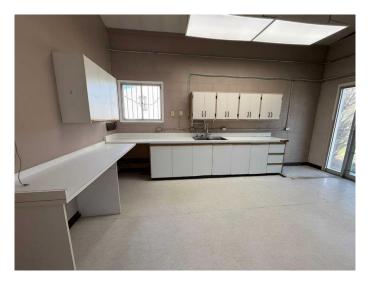

## \$395,000

0 Bedroom, 0.00 Bathroom, Commercial on 0.00 Acres

NONE, Ponoka, Alberta

Discover this exceptional commercial property, previously a veterinary clinic, ideally suited for a variety of business ventures. Situated on a 0.5-acre lot along the bustling Highway 2A in the heart of town, this property offers excellent visibility and a spacious parking lot to accommodate customers, and staff with ease. Step inside to a welcoming reception area complete with built-in shelving and a front desk, ideal for greeting clients and managing day-to-day operations. The space includes a kitchen area with cupboards and a sink. Several individual rooms can easily be converted into private offices, treatment rooms, or workspaces tailored to your business requirements. There is also large area for garage space. A spacious basement adds to the value, offering a laundry room with washer and dryer included, plus additional room for storage, expansion, or future development. This property is a rare opportunity to establish or relocate your business in a high-visibility location with a versatile layout ready to bring your vision to life. Perfect for medical practices, professional offices, retail, storage or automotive.