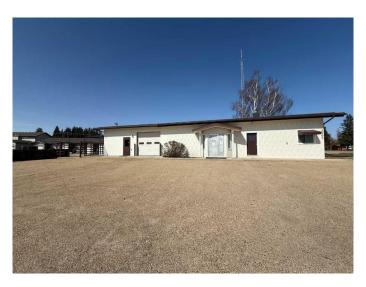

## \$395,000

0 Bedroom, 0.00 Bathroom, Commercial on 0.00 Acres

NONE, Ponoka, Alberta

Discover this exceptional commercial property, previously a veterinary clinic, ideally suited for a variety of business ventures. Situated on a 0.5-acre lot along the bustling Highway 2A in the heart of town, this property offers excellent visibility and a spacious parking lot to accommodate customers, and staff with ease. Step inside to a welcoming reception area complete with built-in shelving and a front desk, ideal for greeting clients and managing day-to-day operations. The space includes a kitchen area with cupboards and a sink. Several individual rooms can easily be converted into private offices, treatment rooms, or workspaces tailored to your business requirements. There is also large area for garage space. A spacious basement adds to the value, offering a laundry room with washer and dryer included, plus additional room for storage, expansion, or future development. This property is a rare opportunity to establish or relocate your business in a high-visibility location with a versatile layout ready to bring your vision to life. Perfect for medical practices, professional offices, retail, storage or automotive.