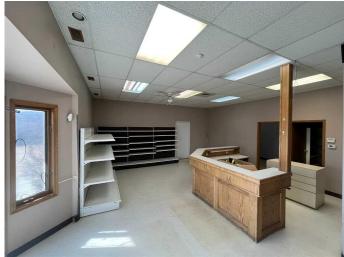

## \$395,000

0 Bedroom, 0.00 Bathroom, Commercial on 0.00 Acres

NONE, Ponoka, Alberta

Discover this exceptional commercial property, previously a veterinary clinic, ideally suited for a variety of business ventures. Situated on a 0.5-acre lot along the bustling Highway 2A in the heart of town, this property offers excellent visibility and a spacious parking lot to accommodate customers, and staff with ease. Step inside to a welcoming reception area complete with built-in shelving and a front desk, ideal for greeting clients and managing day-to-day operations. The space includes a kitchen area with cupboards and a sink. Several individual rooms can easily be converted into private offices, treatment rooms, or workspaces tailored to your business requirements. There is also large area for garage space. A spacious basement adds to the value, offering a laundry room with washer and dryer included, plus additional room for storage, expansion, or future development. This property is a rare opportunity to establish or relocate your business in a high-visibility location with a versatile layout ready to bring your vision to life. Perfect for medical practices, professional offices, retail, storage or automotive.