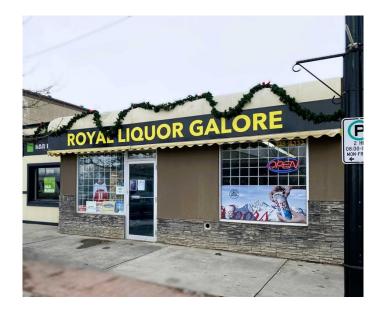

# \$599,999 - 2010 20 Street, Didsbury

MLS® #A2214624

### \$599,999

0 Bedroom, 0.00 Bathroom, Commercial on 0.08 Acres

NONE, Didsbury, Alberta

Opportunity to be your own Landlord! 2
Buildings on One Lot in booming downtown
Didsbury!! Front building is 1480 sqft, back
building is 894 sqft. Building to be sold with the
Business.