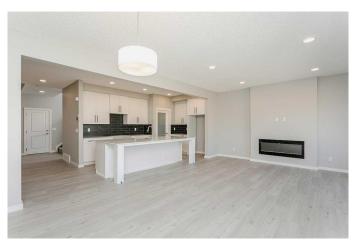

#### \$687,645

3 Bedroom, 3.00 Bathroom, 2,301 sqft Residential on 0.09 Acres

NONE, Cochrane, Alberta

The Hadley features a flowing open concept design that starts right as you enter, offering an open-to-above foyer and walk-through mudroom that leads into the walk-through pantry. The central kitchen features a large island overlooking the spacious great room and dining area, which are located near the back of the home. Heading upwards, the second level has a spacious bonus room, laundry room, full bathroom and two secondary bedrooms. A bridge over the foyer leads to the primary bedroom, boasting a large ensuite and a walk-through closet conveniently leading to the laundry room. \*Photos are of a previously built home, so interior colors may not be exact. Photos are representative.

#### Interior

| Interior Features | Bathroom Rough-in, Built-in Features, Closet Organizers, Double Vanity,<br>Granite Counters, Kitchen Island, Open Floorplan, Pantry, Separate |  |  |
|-------------------|-----------------------------------------------------------------------------------------------------------------------------------------------|--|--|
|                   | Entrance, Walk-In Closet(s)                                                                                                                   |  |  |
| Appliances        | Range Hood                                                                                                                                    |  |  |
| Heating           | Forced Air, Natural Gas                                                                                                                       |  |  |
| Cooling           | None                                                                                                                                          |  |  |
| Fireplace         | Yes                                                                                                                                           |  |  |
| # of Fireplaces   | 1                                                                                                                                             |  |  |
| Fireplaces        | Electric, Insert                                                                                                                              |  |  |
| Has Basement      | Yes                                                                                                                                           |  |  |
| Basement          | Full, Unfinished                                                                                                                              |  |  |
|                   |                                                                                                                                               |  |  |