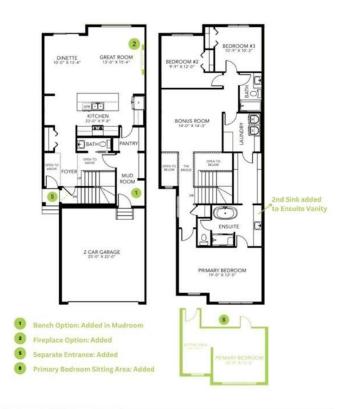

#### \$687,645

3 Bedroom, 3.00 Bathroom, 2,301 sqft Residential on 0.09 Acres

NONE, Cochrane, Alberta

The Hadley features a flowing open concept design that starts right as you enter, offering an open-to-above foyer and walk-through mudroom that leads into the walk-through pantry. The central kitchen features a large island overlooking the spacious great room and dining area, which are located near the back of the home. Heading upwards, the second level has a spacious bonus room, laundry room, full bathroom and two secondary bedrooms. A bridge over the foyer leads to the primary bedroom, boasting a large ensuite and a walk-through closet conveniently leading to the laundry room. \*Photos are of a previously built home, so interior colors may not be exact. Photos are representative.