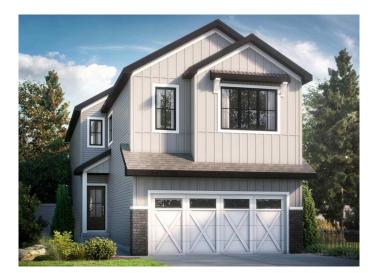

# \$687,645 - 15 Heritage Link, Cochrane

MLS® #A2214587

#### \$687,645

3 Bedroom, 3.00 Bathroom, 2,301 sqft Residential on 0.09 Acres

NONE, Cochrane, Alberta

The Hadley features a flowing open concept design that starts right as you enter, offering an open-to-above foyer and walk-through mudroom that leads into the walk-through pantry. The central kitchen features a large island overlooking the spacious great room and dining area, which are located near the back of the home. Heading upwards, the second level has a spacious bonus room, laundry room, full bathroom and two secondary bedrooms. A bridge over the foyer leads to the primary bedroom, boasting a large ensuite and a walk-through closet conveniently leading to the laundry room. \*Photos are of a previously built home, so interior colors may not be exact. Photos are representative.