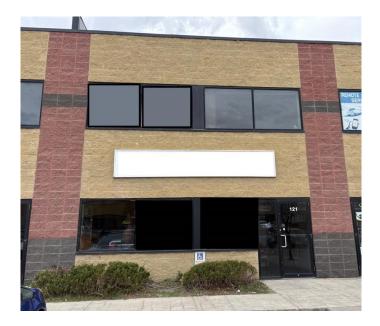

#### \$729,900

0 Bedroom, 0.00 Bathroom, Commercial on 0.00 Acres

Crescent Heights, Calgary, Alberta

This well-maintained commercial property offers a strong income stream with multiple tenants already in place. The main floor features approximately 1,500 sq ft and is currently leased to a grocery store, ensuring consistent foot traffic and visibility. The upper floor includes three separately leased office spaces, along with a spacious reception area, kitchen, and a bathroom, providing functionality and appeal for professional tenants. Prime location with great access and long-term leasing stability makes this an ideal addition to any investorâ€<sup>TM</sup>s portfolio.