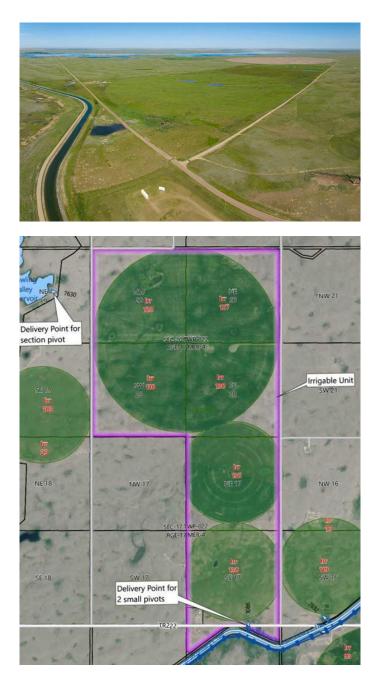

#### \$11,057,190

0 Bedroom, 0.00 Bathroom, Land on 971.46 Acres

NONE, Rural Newell, County of, Alberta

Offering 971.46 acres of land in the County of Newell located just 12 miles NE of Bassano. 768 acres of irrigated land with the Eastern Irrigation District on 3 pivots all in one irrigable unit. Section 20-22 17 W4th (640 acres) was last in soft wheat, the grass that is not under pivot is improved pasture seeded to crested wheat. The E Â<sup>1</sup>/<sub>2</sub> of 17-22-17 W4th (315 acres) is currently a grass pasture mix, seed canola has been grown in the past. The owners have consistently run 130 cow/calf pairs from the first of May to mid-October on 195 acres on the E 1/2. NE 8-22-17 W4 (16.46 acres) houses the delivery point for the E  $\hat{A}^{1/2}$  17, there is a dugout for cattle to water and a set of working corrals with power at the corrals. There is also an old 40' x 60'metal clad shop with concrete floor that is in disrepair and of no value. There is a drilled well on SE 20 with a solar watering system, the solar watering system will not stay with the sale. The owners have watered 200-300 cattle from this well in the fall. There is \$33,687 in surface lease revenue and access to community pasture (restrictions apply).