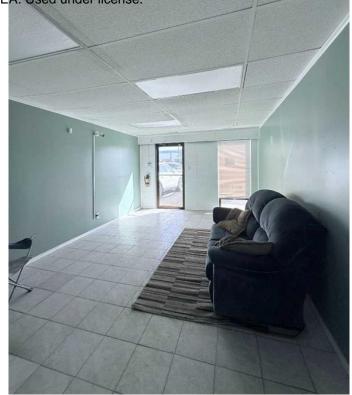

## \$3,500

0 Bedroom, 0.00 Bathroom, Commercial on 0.00 Acres

Richmond Industrial Park, Grande Prairie, Alberta

Great Opportunity to lease single bay with 12' door and office space conveniently located in Richmond Industrial Park. This 2617 sq.ft property features 572 sq.ft of mezzanine space, separate washroom and large bay (12' high x 13.10'wide door) with rear access and additional parking. Office space includes reception area & 1 large private office with easy access to washroom located just inside shop space. \$3500 + NNN (approx \$856.85/month) Call today, quick possession available. North side bay may be available.