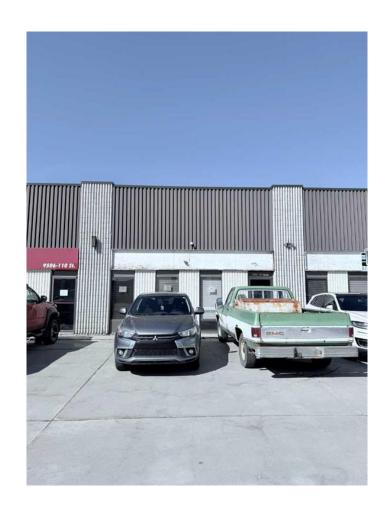

## \$3,500 - 9508 110 Street, Grande Prairie

MLS® #A2213847

## \$3,500

0 Bedroom, 0.00 Bathroom, Commercial on 0.00 Acres

Richmond Industrial Park, Grande Prairie, Alberta

Great Opportunity to lease single bay with 12' door and office space conveniently located in Richmond Industrial Park. This 2617 sq.ft property features 572 sq.ft of mezzanine space, separate washroom and large bay (12' high x 13.10'wide door) with rear access and additional parking. Office space includes reception area & 1 large private office with easy access to washroom located just inside shop space. \$3500 + NNN (approx \$856.85/month) Call today, quick possession available. North side bay may be available.

## **Community Information**

Address 9508 110 Street

Subdivision Richmond Industrial Park

City Grande Prairie
County Grande Prairie

Province Alberta

Postal Code T8V 5V9

**Amenities** 

Parking Spaces 2