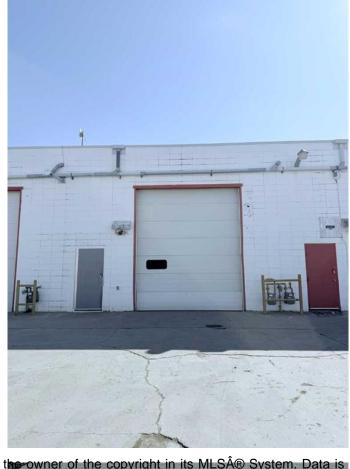

## \$3,500

0 Bedroom, 0.00 Bathroom, Commercial on 0.00 Acres

Richmond Industrial Park, Grande Prairie, Alberta

Great Opportunity to lease single bay with 12' door and office space conveniently located in Richmond Industrial Park. This 2617 sq.ft property features 572 sq.ft of mezzanine space, separate washroom and large bay (12' high x 13.10'wide door) with rear access and additional parking. Office space includes reception area & 1 large private office with easy access to washroom located just inside shop space. \$3500 + NNN (approx \$856.85/month) Call today, quick possession available. North side bay may be available.