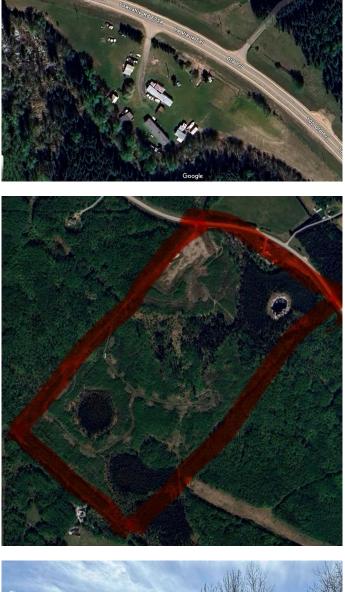

#### \$399,900

2 Bedroom, 2.00 Bathroom, 1,100 sqft Residential on 110.40 Acres

Plamondon, Plamondon, Alberta

Family-Friendly 110-Acre Acreage – Nature, Comfort, and Year-Round Recreation Just Minutes from the Lake. Welcome to a rare opportunity for family living on 110 scenic acres – the perfect blend of peaceful countryside, outdoor fun, and everyday convenience. Just 3 km from a newer boat launch and lakeside picnic area with public washrooms, this property offers an ideal setting for families looking to spread out, explore, and enjoy nature.

The land includes multiple well-maintained mobile homes, with one featuring a cozy, updated interior, a skylit living area, and a bright, functional kitchen. Whether you're planning a multi-generational homestead or a shared family retreat, thereâ€<sup>™</sup>s plenty of room and potential here. With water and sewer lines already brought to the property line, much of the groundwork is done – making expansion or additional development even easier. The mix of open fields and wooded areas provides endless space for ATV riding, nature walks, and outdoor play, making this acreage a true family adventure hub. Whether you're dreaming of weekend getaways, a full-time rural lifestyle, or a shared space to make memories with loved ones, this property has the space, setting, and infrastructure to make it happen.

# **Community Information**

| Address     | 15179 Old Trail     |
|-------------|---------------------|
| Subdivision | Plamondon           |
| City        | Plamondon           |
| County      | Lac La Biche County |
| Province    | Alberta             |
| Postal Code | T0A 2T0             |