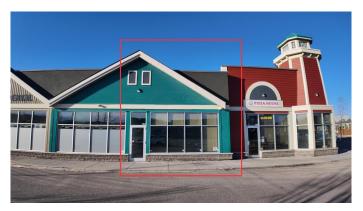

# \$35 - 102, 288 Kinniburgh Boulevard, Chestermere

MLS® #A2213104

#### \$35

0 Bedroom, 0.00 Bathroom, Commercial on 0.00 Acres

Kinniburgh, Chestermere, Alberta

1000+ SQFT! BUSY PLAZA! LAST UNIT AVAILABLE! Welcome to Kinniburgh Square, this busy plaza is located in the HEART of KINNIBURGH. Located on the KINNIBURGH BLVD and right in front of EAST LAKE SCHOOL this location has a lot of traffic coming in and out! This UNIT is empty and is awaiting its next business owner, and is perfect for any up and coming small business or for a pre-existing business looking to make the move! The plaza itself is very well managed.