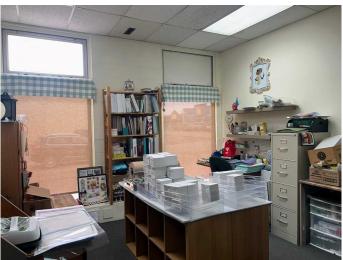

#### \$8

0 Bedroom, 0.00 Bathroom, Commercial on 0.00 Acres

South West Industrial, Medicine Hat, Alberta

This 1,965 sq. ft. retail/office space in SW Light Industrial Medicine Hat offers versatility with five distinct areas and two restrooms. The storefront features large windows for ample natural light and includes three dedicated parking stalls plus shared side parking. The main area is finished with stylish vinyl plank flooring, ideal for retail or office use! Operating costs estimated at \$3/sq ft