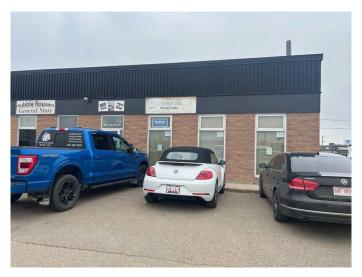

#### \$8

0 Bedroom, 0.00 Bathroom, Commercial on 0.00 Acres

South West Industrial, Medicine Hat, Alberta

This 1,965 sq. ft. retail/office space in SW Light Industrial Medicine Hat offers versatility with five distinct areas and two restrooms. The storefront features large windows for ample natural light and includes three dedicated parking stalls plus shared side parking. The main area is finished with stylish vinyl plank flooring, ideal for retail or office use! Operating costs estimated at \$3/sq ft