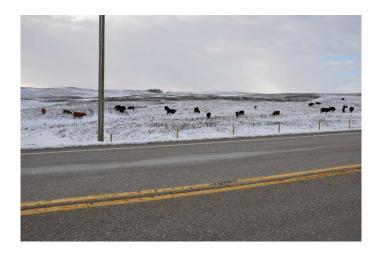

#### \$2,600,000

0 Bedroom, 0.00 Bathroom, Land on 79.99 Acres

NONE, Rural Rocky View County, Alberta

80 acres+/- rolling land with a seasonal creek, south boundary fronts onto Big Hill Springs Rd and between Range Road 13 and 14. This 80 acres is both country quiet and city convenient. No buildings. This is a great investment opportunity as development is happening right now-within the City of Airdrie-Big Hill Springs Road-(West side) and this property is only 3 km west of Airdrie. A seasonal creek runs through the north location of the 80 acres and offers great views, future building sites(contact Rockyview County). Lots of natural wildlife- moose, deer, geese and ducks. Updates will appear as available. Land is fully fenced currently leased yearly with cattle running on it. 50 acres in hay and 30 acres in pasture. Located just 3 km west of Airdrie- Cross Iron Mills, Balzac and COSTCO are just minutes away. Please be consideratetenant is running cattle and there are fencing and gate considerations- access permission required. Call for more details. Thank you.