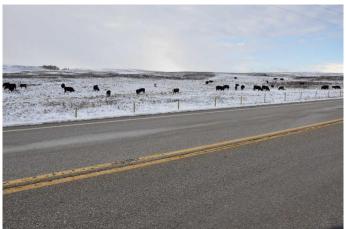

#### \$2,600,000

0 Bedroom, 0.00 Bathroom, Land on 79.99 Acres

NONE, Rural Rocky View County, Alberta

80 acres+/- rolling land with a seasonal creek, south boundary fronts onto Big Hill Springs Rd and between Range Road 13 and 14. This 80 acres is both country quiet and city convenient. No buildings. This is a great investment opportunity as development is happening right now-within the City of Airdrie-Big Hill Springs Road-(West side) and this property is only 3 km west of Airdrie. A seasonal creek runs through the north location of the 80 acres and offers great views, future building sites(contact Rockyview County). Lots of natural wildlife- moose, deer, geese and ducks. Updates will appear as available. Land is fully fenced currently leased yearly with cattle running on it. 50 acres in hay and 30 acres in pasture. Located just 3 km west of Airdrie- Cross Iron Mills, Balzac and COSTCO are just minutes away. Please be consideratetenant is running cattle and there are fencing and gate considerations- access permission required. Call for more details. Thank you.