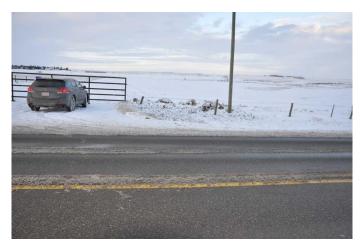

#### \$2,600,000

0 Bedroom, 0.00 Bathroom, Land on 79.99 Acres

NONE, Rural Rocky View County, Alberta

80 acres+/- rolling land with a seasonal creek, south boundary fronts onto Big Hill Springs Rd and between Range Road 13 and 14. This 80 acres is both country quiet and city convenient. No buildings. This is a great investment opportunity as development is happening right now-within the City of Airdrie-Big Hill Springs Road-(West side) and this property is only 3 km west of Airdrie. A seasonal creek runs through the north location of the 80 acres and offers great views, future building sites(contact Rockyview County). Lots of natural wildlife- moose, deer, geese and ducks. Updates will appear as available. Land is fully fenced currently leased yearly with cattle running on it. 50 acres in hay and 30 acres in pasture. Located just 3 km west of Airdrie- Cross Iron Mills, Balzac and COSTCO are just minutes away. Please be consideratetenant is running cattle and there are fencing and gate considerations- access permission required. Call for more details. Thank you.