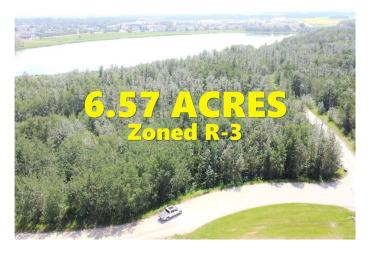

## \$1,000,000

0 Bedroom, 0.00 Bathroom, Land on 6.57 Acres

NONE, Innisfail, Alberta

\*\*Endless Opportunity Awaits in Innisfail\*\* Location truly makes all the difference, and this 6.57-acre parcel of prime land has it all! Situated directly across from the prestigious Innisfail Golf Course and conveniently located on Hwy 42 within town limits, this property is a golden opportunity to make your mark in one of Alberta's most charming and promising communities. Currently zoned R-3, the possibilities are vast. With town approval, you could develop single-family homes, spacious acreage lots, or even consider other creative projects. This land also boasts a unique featureâ€"a Napoleon Lake frontage area, adding serene natural beauty and incredible potential to your vision. \*\*Welcome to Innisfail\*\* Innisfail offers an unbeatable blend of small-town charm, natural beauty, and modern convenience. From the renowned golf course to the vibrant local culture, parks, and recreational opportunities, Innisfail is the perfect backdrop for a development that enhances the community. Strategically located near major highways, the town is poised for growth and provides the perfect environment for new ventures. \*\*Prime Land, Infinite Possibilities\*\* Whether you're a developer, builder, or dreamer, this exceptional property offers a rare opportunity to create something truly special. With its incredible location and unique features, it's more than just landâ€"it's the foundation of your next great project.

### **Essential Information**

MLS® # A2212432 Price \$1,000,000

Bathrooms 0.00 Acres 6.57 Type Land

Sub-Type Residential Land

Status Active

### Additional Information

Date Listed April 21st, 2025

Days on Market 60 Zoning R-3