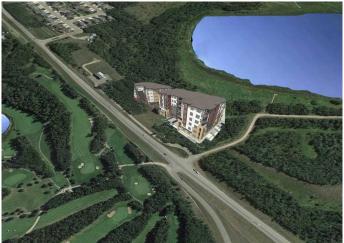

## \$1,000,000

0 Bedroom, 0.00 Bathroom, Land on 6.57 Acres

NONE, Innisfail, Alberta

\*\*Endless Opportunity Awaits in Innisfail\*\* Location truly makes all the difference, and this 6.57-acre parcel of prime land has it all! Situated directly across from the prestigious Innisfail Golf Course and conveniently located on Hwy 42 within town limits, this property is a golden opportunity to make your mark in one of Alberta's most charming and promising communities. Currently zoned R-3, the possibilities are vast. With town approval, you could develop single-family homes, spacious acreage lots, or even consider other creative projects. This land also boasts a unique featureâ€"a Napoleon Lake frontage area, adding serene natural beauty and incredible potential to your vision. \*\*Welcome to Innisfail\*\* Innisfail offers an unbeatable blend of small-town charm, natural beauty, and modern convenience. From the renowned golf course to the vibrant local culture, parks, and recreational opportunities, Innisfail is the perfect backdrop for a development that enhances the community. Strategically located near major highways, the town is poised for growth and provides the perfect environment for new ventures. \*\*Prime Land, Infinite Possibilities\*\* Whether you're a developer, builder, or dreamer, this exceptional property offers a rare opportunity to create something truly special. With its incredible location and unique features, it's more than just landâ€"it's the foundation of your next great project.

## **Exterior**

Lot Description Lake, Many Trees, Near Golf Course, Near Ski Hill, Private, Treed,

Views