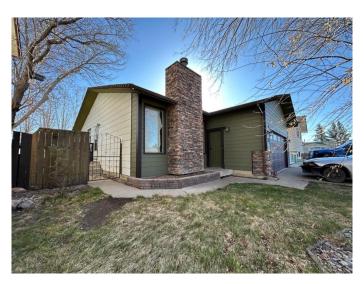

# \$429,900

5 Bedroom, 3.00 Bathroom, 1,287 sqft Residential on 0.13 Acres

Varsity Village, Lethbridge, Alberta

Check this one out! First time on the market! This one owner home has been loved from the beginning! A bungalow boasting almost 1300 ft.² with three bedrooms up and another two down. Makes this a perfect home for family or for revenue! Double attached garage, spacious rooms and so much more make this a winner! Conveniently located just a block off of Nicolas Sharon Park!