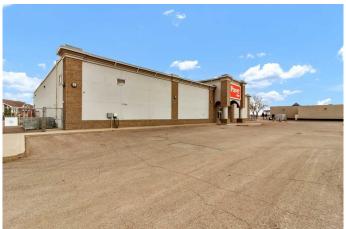

#### \$20

0 Bedroom, 0.00 Bathroom, Commercial on 0.00 Acres

Ross Glen, Medicine Hat, Alberta

Prime ±15,980 SF retail lease opportunity in the heart of Medicine Hat's dominant commercial node. Located directly across from Medicine Hat Mall with frontage on Carry Drive SE, this former Peavey Mart offers excellent visibility, access, and positioning alongside national anchors including Superstore, Marshalls, Best Buy, GoodLife Fitness, Shoppers, Sport Chek, Dollarama, Sleep Country, and ATB. Zoned C-R with on-site parking, a fenced yard, and rear loading. Ideal for retail, service, clinic, or office redevelopment. Landlord open to escalation lease. 2025 additional rent: \$4.70 PSF.