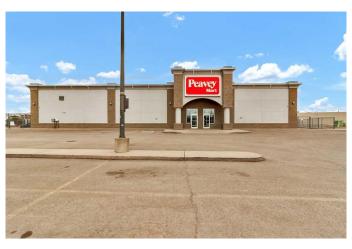

#### \$20

0 Bedroom, 0.00 Bathroom, Commercial on 0.00 Acres

Ross Glen, Medicine Hat, Alberta

Prime ±15,980 SF retail lease opportunity in the heart of Medicine Hat's dominant commercial node. Located directly across from Medicine Hat Mall with frontage on Carry Drive SE, this former Peavey Mart offers excellent visibility, access, and positioning alongside national anchors including Superstore, Marshalls, Best Buy, GoodLife Fitness, Shoppers, Sport Chek, Dollarama, Sleep Country, and ATB. Zoned C-R with on-site parking, a fenced yard, and rear loading. Ideal for retail, service, clinic, or office redevelopment. Landlord open to escalation lease. 2025 additional rent: \$4.70 PSF.