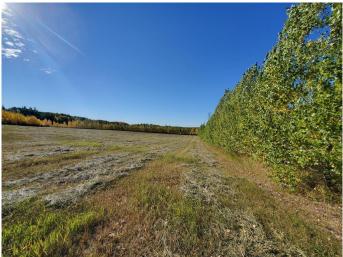

#### \$105,000

0 Bedroom, 0.00 Bathroom, Land on 3.95 Acres

Plamondon, Plamondon, Alberta

Welcome to country living just two kilometers north of Plamondon. This 3.95 acre parcel has nice trees growing around the perimeter and the lot is sloped perfectly for a walk out basement. Power is supplied underground to the property and gas has been prepaid to the subdivision, so your cost to hook up is only \$2,500. Located only 2.5 hours from Ft.McMurray and only 6 kms from White Sands Resort, this subdivision is a great location to raise a family.

Lot Description Cleared, Corner Lot, Fruit Trees/Shrub(s), Sloped