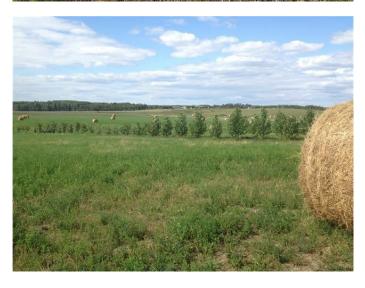

#### \$105,000

0 Bedroom, 0.00 Bathroom, Land on 3.95 Acres

Plamondon, Plamondon, Alberta

Welcome to country living just two kilometers north of Plamondon. This 3.95 acre parcel has nice trees growing around the perimeter and the lot is sloped perfectly for a walk out basement. Power is supplied underground to the property and gas has been prepaid to the subdivision, so your cost to hook up is only \$2,500. Located only 2.5 hours from Ft.McMurray and only 6 kms from White Sands Resort, this subdivision is a great location to raise a family.

Lot Description Cleared, Corner Lot, Fruit Trees/Shrub(s), Sloped