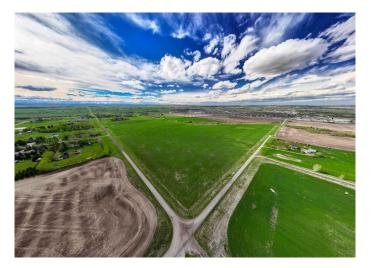

#### \$3,190,000

0 Bedroom, 0.00 Bathroom, Land on 78.78 Acres

NONE, Rural Foothills County, Alberta

First time offered ! Here is a 79+- acre parcel that adjacent to Town of Okotoks south border. Yes its Adjacent to and is agricultural land !! This is a sweet gem for someone to hold, build a Spectacular home and live close to convenience, but far enough away for privacy. Not only is this offered but the quarter between Hwy 7 (straight south of Home Depot in Okotoks across HWY 7 ) is also for sale which borders the north property line of this subject land !! . A ton of opportunity here for a smart developer, or someone who wants to enjoy a very large piece of land minutes from Okotoks.!! (.5 mile south!!) Future plans could see the most amazing parcels of land become something very special. This 78.78 parcel that is up for sale is absolutely breath taking!! Check out the mapping and drone photos. A ton of trees and a ton of character... this land is the best kept secret in the county !! Access this land from 402 Ave just south of Okotoks off hwy 783, go to your east for only 3/4 mile and see land on your left (north). There are 2 parcels of 78-80 acres beside each other. Subject parcel is to the east. Road allowance adjacent to the land on the east boarder allows access to drive down into a little area to view a portion of this beautiful land. Trees, rolling land, pasture, hayland, views, option to purchase more land . This piece is enhanced by a natural spring, trees, and 55 acres of hay land planted w/ 25% alfalfa, the rest Orchard grass and Brome . So many options for you ! Not only is it bordering Town of Okotoks lands,

### Exterior

Lot Description Farm, Many Trees, Near Shopping Center, Pasture, Private, Rolling Slope, Secluded, Views