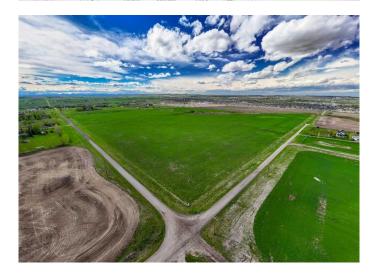

#### \$3,190,000

0 Bedroom, 0.00 Bathroom, Land on 78.78 Acres

NONE, Rural Foothills County, Alberta

First time offered ! Here is a 79+- acre parcel that adjacent to Town of Okotoks south border. Yes its Adjacent to and is agricultural land !! This is a sweet gem for someone to hold, build a Spectacular home and live close to convenience, but far enough away for privacy. Not only is this offered but the quarter between Hwy 7 (straight south of Home Depot in Okotoks across HWY 7 ) is also for sale which borders the north property line of this subject land !! . A ton of opportunity here for a smart developer, or someone who wants to enjoy a very large piece of land minutes from Okotoks.!! (.5 mile south!!) Future plans could see the most amazing parcels of land become something very special. This 78.78 parcel that is up for sale is absolutely breath taking!! Check out the mapping and drone photos. A ton of trees and a ton of character... this land is the best kept secret in the county !! Access this land from 402 Ave just south of Okotoks off hwy 783, go to your east for only 3/4 mile and see land on your left (north). There are 2 parcels of 78-80 acres beside each other. Subject parcel is to the east. Road allowance adjacent to the land on the east boarder allows access to drive down into a little area to view a portion of this beautiful land. Trees, rolling land, pasture, hayland, views, option to purchase more land . This piece is enhanced by a natural spring, trees, and 55 acres of hay land planted w/ 25% alfalfa, the rest Orchard grass and Brome . So many options for you ! Not only is it bordering Town of Okotoks lands,

### Exterior

Lot Description Farm, Many Trees, Near Shopping Center, Pasture, Private, Rolling Slope, Secluded, Views