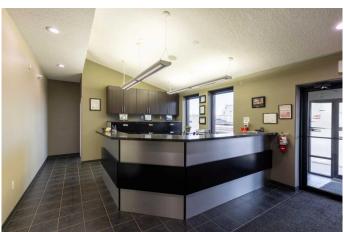

### \$11

0 Bedroom, 0.00 Bathroom, Commercial on 0.00 Acres

Redcliff Industrial, Redcliff, Alberta

Now available for lease in a well-maintained, shared commercial building is a versatile space that includes two offices and two shop bays, each with large overhead doors for easy access. This flexible space is ideal for a variety of light industrial, service, or trades-based businesses. The lease can be tailored to your needs, with the owner open to negotiating more or less space depending on your requirements. Tenants will also have access to shared amenities, including bathrooms, a boardroom, training room, lunch room, and a fenced yard with ample space for equipment or vehicle storage. Whether you're expanding, relocating, or launching a new operation, this space offers both practicality and adaptability in a professional setting. Additional Rent is \$5.02 and includes taxes, utilities and insurance (not renters insurance).