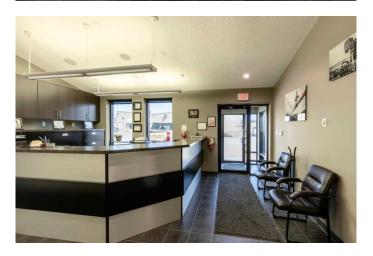

### \$11

0 Bedroom, 0.00 Bathroom, Commercial on 0.00 Acres

Redcliff Industrial, Redcliff, Alberta

Now available for lease in a well-maintained, shared commercial building is a versatile space that includes two offices and two shop bays, each with large overhead doors for easy access. This flexible space is ideal for a variety of light industrial, service, or trades-based businesses. The lease can be tailored to your needs, with the owner open to negotiating more or less space depending on your requirements. Tenants will also have access to shared amenities, including bathrooms, a boardroom, training room, lunch room, and a fenced yard with ample space for equipment or vehicle storage. Whether you're expanding, relocating, or launching a new operation, this space offers both practicality and adaptability in a professional setting. Additional Rent is \$5.02 and includes taxes, utilities and insurance (not renters insurance).