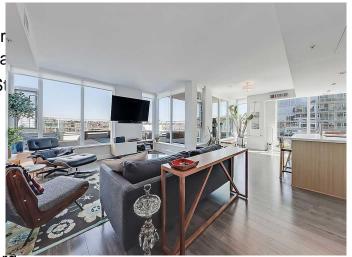

# \$795,000

3 Bedroom, 2.00 Bathroom, 1,252 sqft Residential on 0.00 Acres

Downtown East Village, Calgary, Alberta

Welcome to Suite 406 at the Pulse Tower in Evolution, where luxury meets lifestyle in the heart of Calgary's sought-after East Village. This stunning three-bedroom, two-bathroom residence features two-parking stalls, a large private terrace, and is highlighted by floor-to-ceiling windows that immerse the home in natural light. One of its most impressive features is the expansive 577 square-foot private outdoor space with sweeping views of the Bow River and the downtown skylineâ€"ideal for entertaining or relaxing in complete privacy. The home is in meticulous condition and showcases contemporary design throughout, including a sleek, modern kitchen outfitted with stainless steel appliances, quartz countertops, and ample cabinetry. Spacious bedrooms, a spa-like ensuite, air conditioning, in-suite laundry, and generous storage all contribute to the comfort and functionality of the space. The unit features AC, heated bathroom floors, custom closet shelving, two side-by-side assigned parking stalls and a large private storage unit, offering added convenience in an urban setting. Residents of Evolution enjoy access to an array of premium amenities, including a garden terrace with BBQ area, a fully equipped fitness facility, steam room, sauna, and a stylish owners' lounge with pool tableâ€"perfect for socializing or unwinding. Situated in the vibrant East Village, this location is second to none. You're just steps from the Bow River pathways and St.

## Interior

Interior Features Built-in Features, Closet Or

Stone Counters, Storage, Wa

Appliances Dishwasher, Dryer, Gas St

Washer, Window Coverings

Heating Fan Coil

Cooling Central Air