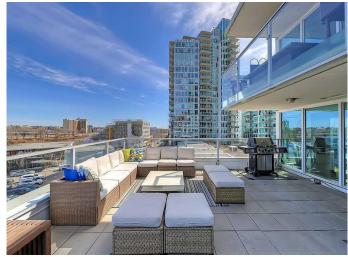

# \$795,000

3 Bedroom, 2.00 Bathroom, 1,252 sqft Residential on 0.00 Acres

Downtown East Village, Calgary, Alberta

Welcome to Suite 406 at the Pulse Tower in Evolution, where luxury meets lifestyle in the heart of Calgary's sought-after East Village. This stunning three-bedroom, two-bathroom residence features two-parking stalls, a large private terrace, and is highlighted by floor-to-ceiling windows that immerse the home in natural light. One of its most impressive features is the expansive 577 square-foot private outdoor space with sweeping views of the Bow River and the downtown skylineâ€"ideal for entertaining or relaxing in complete privacy. The home is in meticulous condition and showcases contemporary design throughout, including a sleek, modern kitchen outfitted with stainless steel appliances, quartz countertops, and ample cabinetry. Spacious bedrooms, a spa-like ensuite, air conditioning, in-suite laundry, and generous storage all contribute to the comfort and functionality of the space. The unit features AC, heated bathroom floors, custom closet shelving, two side-by-side assigned parking stalls and a large private storage unit, offering added convenience in an urban setting. Residents of Evolution enjoy access to an array of premium amenities, including a garden terrace with BBQ area, a fully equipped fitness facility, steam room, sauna, and a stylish owners' lounge with pool tableâ€"perfect for socializing or unwinding. Situated in the vibrant East Village, this location is second to none. You're just steps from the Bow River pathways and St.