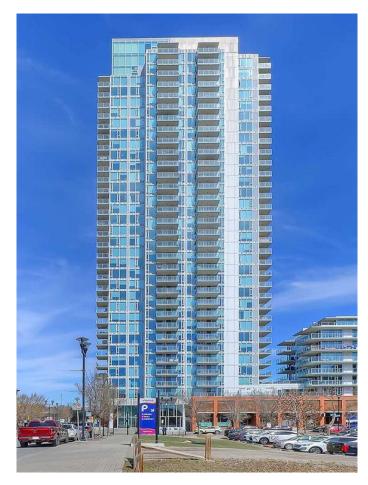

# \$795,000 - 406, 510 6 Avenue Se, Calgary

MLS® #A2211568

# \$795,000

3 Bedroom, 2.00 Bathroom, 1,252 sqft Residential on 0.00 Acres

Downtown East Village, Calgary, Alberta

Welcome to Suite 406 at the Pulse Tower in Evolution, where luxury meets lifestyle in the heart of Calgary's sought-after East Village. This stunning three-bedroom, two-bathroom residence features two-parking stalls, a large private terrace, and is highlighted by floor-to-ceiling windows that immerse the home in natural light. One of its most impressive features is the expansive 577 square-foot private outdoor space with sweeping views of the Bow River and the downtown skylineâ€"ideal for entertaining or relaxing in complete privacy. The home is in meticulous condition and showcases contemporary design throughout, including a sleek, modern kitchen outfitted with stainless steel appliances, quartz countertops, and ample cabinetry. Spacious bedrooms, a spa-like ensuite, air conditioning, in-suite laundry, and generous storage all contribute to the comfort and functionality of the space. The unit features AC, heated bathroom floors, custom closet shelving, two side-by-side assigned parking stalls and a large private storage unit, offering added convenience in an urban setting. Residents of Evolution enjoy access to an array of premium amenities, including a garden terrace with BBQ area, a fully equipped fitness facility, steam room, sauna, and a stylish owners' lounge with pool tableâ€"perfect for socializing or unwinding. Situated in the vibrant East Village, this location is second to none. You're just steps from the Bow River pathways and St.

# of Stories 32