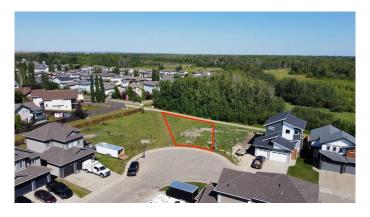

### \$115,000

0 Bedroom, 0.00 Bathroom, Land on 0.12 Acres

N/A, Grande Prairie, Alberta

Build Your New Home in Southwynd Estates! Now availableâ€"a fully serviced residential lot, ready for construction! Located in the desirable Southwynd Estates community on the southeast corner of Grande Prairie, this pie-shaped lot is ideally positioned beside an easement and backs onto a scenic walking path with no rear neighbours.

### **Community Information**

Address 5933 88 Street

Subdivision N/A

City Grande Prairie
County Grande Prairie

Province Alberta
Postal Code T8W 0J9