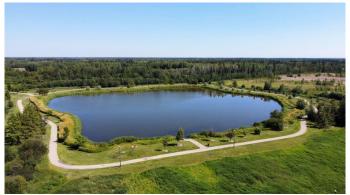

### \$115,000

0 Bedroom, 0.00 Bathroom, Land on 0.12 Acres

N/A, Grande Prairie, Alberta

Build Your New Home in Southwynd Estates! Now availableâ€"a fully serviced residential lot, ready for construction! Located in the desirable Southwynd Estates community on the southeast corner of Grande Prairie, this pie-shaped lot is ideally positioned beside an easement and backs onto a scenic walking path with no rear neighbours.