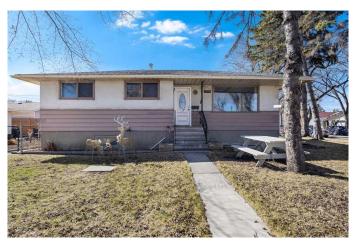

## \$599,900

4 Bedroom, 2.00 Bathroom, 1,051 sqft Residential on 0.15 Acres

Southview, Calgary, Alberta

An incredible opportunity awaits with this versatile property, situated on an M-CG zoned lotâ€"ideal for future redevelopment into townhomes or a fourplex (per City of Calgary zoning guidelines). Currently tenant-occupied, this home offers the flexibility to hold as a revenue property or move in and renovate over time to build equity. The home features solid bones and is located in a highly accessible area with excellent proximity to shopping, major thoroughfares, Bus Rapid Transit, and downtown Calgary. A double detached garage adds further value and rental potential. Whether you're an investor, developer, or savvy homebuyer, this is a rare chance to capitalize on a growing area!

### **Essential Information**

MLS® # A2210728 Price \$599,900

Bedrooms 4

Bathrooms 2.00

Full Baths 2

Square Footage 1,051 Acres 0.15 Year Built 1957

Type Residential
Sub-Type Detached
Style Bungalow

Status Active