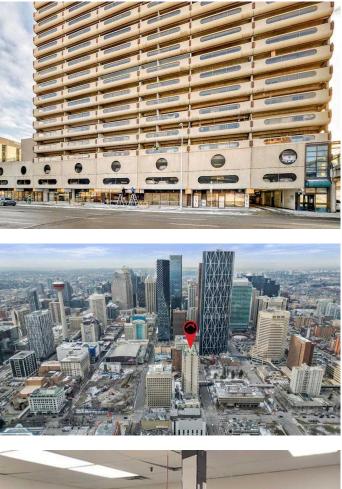

# \$21 - 215 6 Avenue Se, Calgary

MLS® #A2210151

#### \$21

0 Bedroom, 0.00 Bathroom, Commercial on 0.00 Acres

Downtown Commercial Core, Calgary, Alberta

Retail unit located on the busy 6th Ave downtown corridor. Strategically located between Calgary's Chinatown and the high density East Village provides a 24 hour customer base. Close to the Calgary Public Library, Redeveloping Olympic Plaza, Bow Valley College, and the C-Train. Great visibility and pedestrian traffic at the base of a 300 unit residential building with professional management

## **Community Information**

| Address     | 215 6 Avenue Se          |  |
|-------------|--------------------------|--|
| Subdivision | Downtown Commercial Core |  |
| City        | Calgary                  |  |
| County      | Calgary                  |  |
| Province    | Alberta                  |  |
| Postal Code | T2G 0G4                  |  |