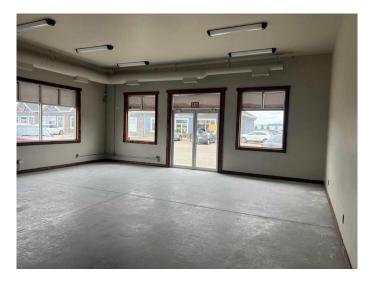

### \$20

0 Bedroom, 0.00 Bathroom, Commercial on 0.00 Acres

Hewlett Park, Sylvan Lake, Alberta

Discover 1,285 sq. ft. of versatile commercial space situated at the high-traffic intersection of Highway 20 and Herder Drive. This sought-after location offers exceptional visibility and easy accessâ€"ideal for a wide range of business ventures. Act quickly to secure your spot .