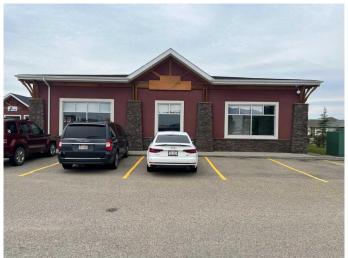

### \$20

0 Bedroom, 0.00 Bathroom, Commercial on 0.00 Acres

Hewlett Park, Sylvan Lake, Alberta

Discover 1,285 sq. ft. of versatile commercial space situated at the high-traffic intersection of Highway 20 and Herder Drive. This sought-after location offers exceptional visibility and easy accessâ€"ideal for a wide range of business ventures. Act quickly to secure your spot .

# **Community Information**

Address 370, 49 Hinshaw Drive

Subdivision Hewlett Park
City Sylvan Lake

County Red Deer County

Province Alberta
Postal Code T4S 0K5