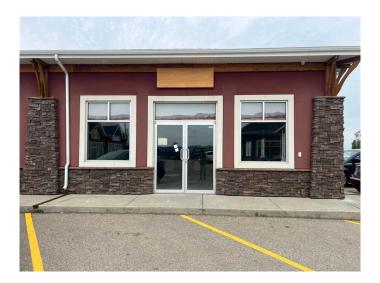

### \$20

0 Bedroom, 0.00 Bathroom, Commercial on 0.00 Acres

Hewlett Park, Sylvan Lake, Alberta

Discover 1,285 sq. ft. of versatile commercial space situated at the high-traffic intersection of Highway 20 and Herder Drive. This sought-after location offers exceptional visibility and easy accessâ€"ideal for a wide range of business ventures. Act quickly to secure your spot .

# **Community Information**

Address 370, 49 Hinshaw Drive

Subdivision Hewlett Park
City Sylvan Lake

County Red Deer County

Province Alberta
Postal Code T4S 0K5