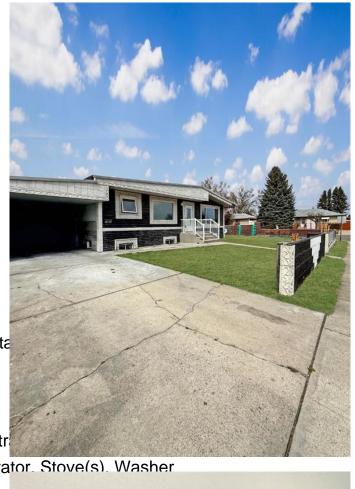

### \$499,900

6 Bedroom, 2.00 Bathroom, 1,102 sqft Residential on 0.14 Acres

Majestic Place, Lethbridge, Alberta

Welcome to this 601 25St North, This 6-bedroom non-conforming suited home is situated on a large corner lot. Offering ample space and versatility, this property features 3 bedrooms on the upper level and 3 bedrooms below, perfect for multi-generational living or future suite development. The home boasts a double detached garage and plenty of room for outdoor enjoyment. Enjoy the convenience of being located near popular amenities including shopping, dining, and entertainment, with easy access to Walmart and a variety of food places. This home is ideal for those seeking a blend of comfort, convenience, and potential for future growth. Don't miss out on this opportunity and call your favourite REALTOR® today!

## **Amenities**

Parking Spaces 5

Parking Carport, Double Garage Deta

## Interior

Interior Features See Remarks, Separate Entr

Appliances Dishwasher, Dryer, Refrigerator, Stove(s), Washer

Heating Forced Air Cooling Central Air

Has Basement Yes

Basement Exterior Entry, Finished, Full,