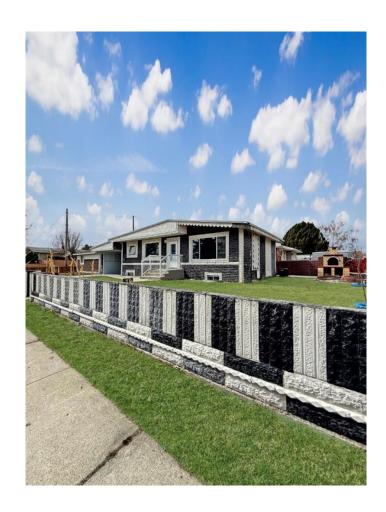

### \$499,900

6 Bedroom, 2.00 Bathroom, 1,102 sqft Residential on 0.14 Acres

Majestic Place, Lethbridge, Alberta

Welcome to this 601 25St North, This 6-bedroom non-conforming suited home is situated on a large corner lot. Offering ample space and versatility, this property features 3 bedrooms on the upper level and 3 bedrooms below, perfect for multi-generational living or future suite development. The home boasts a double detached garage and plenty of room for outdoor enjoyment. Enjoy the convenience of being located near popular amenities including shopping, dining, and entertainment, with easy access to Walmart and a variety of food places. This home is ideal for those seeking a blend of comfort, convenience, and potential for future growth. Don't miss out on this opportunity and call your favourite REALTOR® today!

#### **Exterior**

Exterior Features Other

Lot Description Back Lane, Back Yard, Lands

Roof Asphalt Shingle

Construction Stone

Foundation Poured Concrete