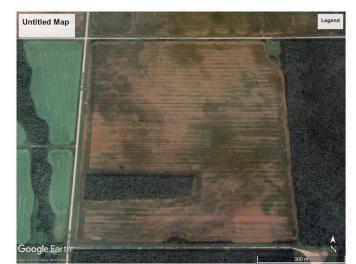

# \$600,000

0 Bedroom, 0.00 Bathroom, Agri-Business on 0.00 Acres

NONE, Rural Birch Hills County, Alberta

Excellent quarter section of prime farmland. Approximately 147 cultivated acres with approximately 9 acres of harvestable trees and the balance being low land. Class 2 soil. The land is rented out for the year 2025 growing season.