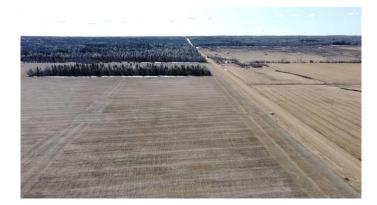

# \$600,000

0 Bedroom, 0.00 Bathroom, Agri-Business on 0.00 Acres

NONE, Rural Birch Hills County, Alberta

Excellent quarter section of prime farmland. Approximately 147 cultivated acres with approximately 9 acres of harvestable trees and the balance being low land. Class 2 soil. The land is rented out for the year 2025 growing season.