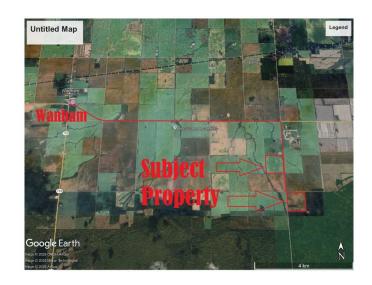

# \$600,000

0 Bedroom, 0.00 Bathroom, Agri-Business on 0.00 Acres

NONE, Rural Birch Hills County, Alberta

Excellent quarter section of prime farmland. Approximately 147 cultivated acres with approximately 9 acres of harvestable trees and the balance being low land. Class 2 soil. The land is rented out for the year 2025 growing season.