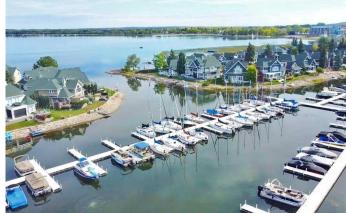

### \$899,900

3 Bedroom, 3.00 Bathroom, 1,622 sqft Residential on 0.11 Acres

Marina Bay, Sylvan Lake, Alberta

Situated in the heart of beautiful Marina Bay, this stunning lakefront home offers a lifestyle you will soon realize is loaded with goodness. Imagine waking up each morning to the gentle sound of the water, the sun casting a golden hue over the serene lake. This is not just a house, this is your place to call "HOME". As you step inside, you are greeted by an open concept living space that immediately offers views to the water from the floor to ceiling windows that face the lake. The home features a gourmet kitchen with sit up eating island and plenty of working space and cabinets. Sun filled dining area offering front row seats to the endless outdoor canvas of the changing seasons. Elegant living room complete with cozy fireplace completes this open concept living space, so great for entertaining family and friends. There is also a 2pc bath and laundry on this level. The upper floor boasts 3 bedrooms and a 4pc bath. The large primary bedroom has a 3pc ensuite and walk in closet. Outside you will love the deck overlooking the lake, double attached garage, and nicely landscaped yard. Avid boater? Fishing enthusiast? Winter outdoor activity lover? Everything is right out your back door. As a resident, you have access to the clubhouse with a hub of activities to enjoy and get to know your neighbors. All the comforts of home, all the vibrance of lake front living. Such a great location, easy walking access to 18 hole golf course, downtown, lots of shopping and dining. Clubhouse for residents to use,

host a family gathering overlooking sailboats and sunsets.

#### **Amenities**

Amenities Boating, Clubhouse, Racquet Courts, Storage

Parking Spaces 4

Parking Double Garage Attached

# of Garages 2
Is Waterfront Yes