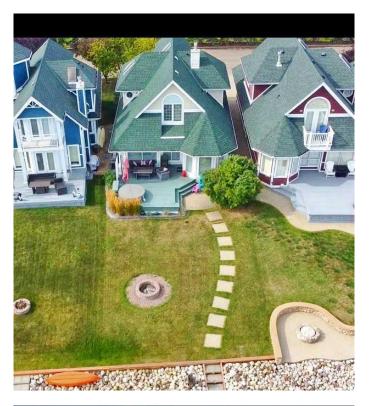

### \$899,900

3 Bedroom, 3.00 Bathroom, 1,622 sqft Residential on 0.11 Acres

Marina Bay, Sylvan Lake, Alberta

Situated in the heart of beautiful Marina Bay, this stunning lakefront home offers a lifestyle you will soon realize is loaded with goodness. Imagine waking up each morning to the gentle sound of the water, the sun casting a golden hue over the serene lake. This is not just a house, this is your place to call "HOME". As you step inside, you are greeted by an open concept living space that immediately offers views to the water from the floor to ceiling windows that face the lake. The home features a gourmet kitchen with sit up eating island and plenty of working space and cabinets. Sun filled dining area offering front row seats to the endless outdoor canvas of the changing seasons. Elegant living room complete with cozy fireplace completes this open concept living space, so great for entertaining family and friends. There is also a 2pc bath and laundry on this level. The upper floor boasts 3 bedrooms and a 4pc bath. The large primary bedroom has a 3pc ensuite and walk in closet. Outside you will love the deck overlooking the lake, double attached garage, and nicely landscaped yard. Avid boater? Fishing enthusiast? Winter outdoor activity lover? Everything is right out your back door. As a resident, you have access to the clubhouse with a hub of activities to enjoy and get to know your neighbors. All the comforts of home, all the vibrance of lake front living. Such a great location, easy walking access to 18 hole golf course, downtown, lots of shopping and dining. Clubhouse for residents to use,

#### **Exterior**

Exterior Features Fire Pit

Lot Description Back Yard, Close to Clubhouse, Front Yard, Lake, Views, Waterfront

Roof Asphalt Shingle

Construction Wood Frame

Foundation Poured Concrete