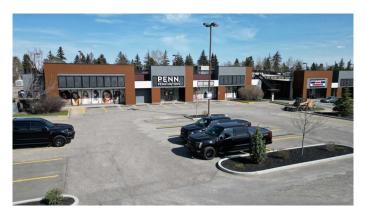

#### \$32

0 Bedroom, 0.00 Bathroom, Commercial on 3.69 Acres

Willow Park, Calgary, Alberta

Prime Anchor Tenant opportunity Grocery, Retail, Medical, Pharmacy, Financial, Professional. etc. available within Century Park Plaza, May 1, 2025. Up to 10,192 sq. ft. of flexible space. Subdivision considered, Key Highlights Include: highly sought after affluent community of Willow Park, Prime exposure high visibility location with signage opportunities along high traffic corridor. Impressive recently renovated Centre offering tall glass storefront, high ceilings, and modern bright open space. Convenient ample parking including upper level parkade. The community, established tenants and high traffic exposure and signage along Macleod Trail and Bonaventure Drive great a strong draw to the Centre. This space is currently tenant-occupied and available by appointment only. Please do not disturb current tenants.

## **Community Information**

Address 10408, 10440 Macleod Trail Se

Subdivision Willow Park

City Calgary
County Calgary
Province Alberta
Postal Code T2J0P8