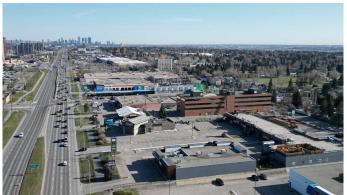

#### \$32

0 Bedroom, 0.00 Bathroom, Commercial on 3.69 Acres

Willow Park, Calgary, Alberta

Prime Anchor Tenant opportunity Grocery, Retail, Medical, Pharmacy, Financial, Professional. etc. available within Century Park Plaza, May 1, 2025. Up to 10,192 sq. ft. of flexible space. Subdivision considered, Key Highlights Include: highly sought after affluent community of Willow Park, Prime exposure high visibility location with signage opportunities along high traffic corridor. Impressive recently renovated Centre offering tall glass storefront, high ceilings, and modern bright open space. Convenient ample parking including upper level parkade. The community, established tenants and high traffic exposure and signage along Macleod Trail and Bonaventure Drive great a strong draw to the Centre. This space is currently tenant-occupied and available by appointment only. Please do not disturb current tenants.

## **Community Information**

Address 10408, 10440 Macleod Trail Se

Subdivision Willow Park

City Calgary
County Calgary
Province Alberta
Postal Code T2J0P8