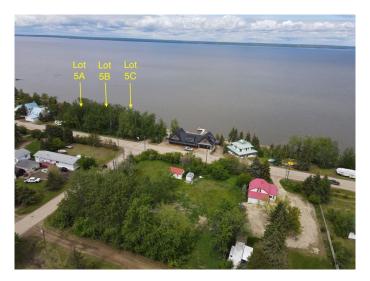

# \$750,000 - Lot 5a, 5b, 5c Peace River Avenue, Joussard

MLS® #A2207293

### \$750,000

0 Bedroom, 0.00 Bathroom, Land on 0.37 Acres

NONE, Joussard, Alberta

THREE LAKEFRONT LOTS in the serene community of Joussard, Alberta, offering an incredible opportunity to own a piece of paradise on Lesser Slave Lake, the second-largest lake in Alberta. Measuring over 100 km long and 15 km at its widest point. The property comes with services to the road, making it an ideal choice for building your dream cottage or year-round retreat. Joussard is a peaceful lakeside haven with a laid-back atmosphere featuring a marina, excellent fishing, and plenty of 4x4 trails for adventure seekers. The area also boasts winter sports, two corner stores for convenience, and a strong sense of community. Whether you're looking for a weekend escape or a permanent waterfront residence, this desirable lot provides the perfect setting for lakeside living, outdoor recreation, and unforgettable memories. Don't miss your chance to own a slice of lakeside tranquilityâ€"contact your Realtor today to make it yours!

# **Community Information**

Address Lot 5a, 5b, 5c Peace River Avenue

Subdivision NONE

City Joussard

County Big Lakes County

Province Alberta

Postal Code T0G 1J0