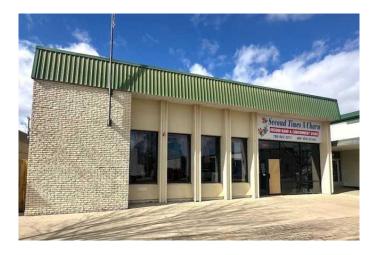

# \$400,000 - 406 10 Street, Wainwright

MLS® #A2207255

#### \$400,000

0 Bedroom, 0.00 Bathroom, Commercial on 0.00 Acres

NONE, Wainwright, Alberta

Mainstreet Wainwright Commercial building in an excellent location.... right in the heart of the downtown core with storefront advantages! You'll find 4500 sqft of retail plus office space on the main level. The basement is another 2500 sqft for storage.