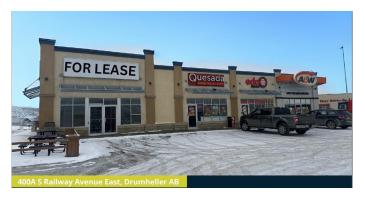

#### \$18

0 Bedroom, 0.00 Bathroom, Commercial on 0.00 Acres

Bankview, Drumheller, Alberta

Join National tenants Edo Japan, A&W and Quesada Burritos & Tacos in this beautiful plaza on a high traffic corridor in Drumheller. Landlord is asking \$18psf with \$9.15psf operating costs and the space is available immediately. Prime visibility for your businesses signage with 9,000 vehicles per day. The space is built out for office, but all several retail uses are permitted under HWY-C zoning. Landlord is seeking a tenant for a 5-10 year term. There is a lot of parking available within the plaza and several amenities and established businesses around including Canadian Tire, McDonald's and Boston Pizza. Call for more information or to set up a tour. Thank you!