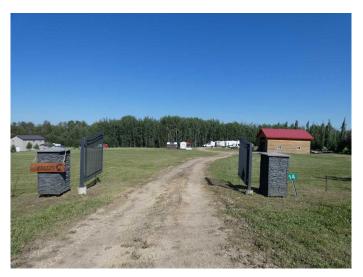

# \$280,000

0 Bedroom, 0.00 Bathroom, Land on 5.93 Acres

N/A, Rural Greenview No. 16, M.D. of, Alberta

Escape the hustle and bustle while staying conveniently close to the city with this stunning lakefront lot!!! Nestled along the peaceful shoreline at Sturgeon Lake, this property offers direct water access, and endless possibilities for outdoor recreation. This almost 6 acre lot features a 28' x 36' shop (with a 16'wide x 14' high overhead door); perfect for storage, hobbies, or small projects. And a lovely gazebo, as well as a 12' x 15' greenhouse, ideal for growing fresh produce and flowers. Also included are the floating dock and outdoor washroom. Wired for RV's just pull up, set up, and let memories be made Whether you're looking for a weekend getaway, a future home site or a private retreat, this property provides the perfect blend of tranquility and accessibility. Enjoy fishing, kayaking, or simply relaxing by the water - all just a short commute from urban amenities. Don't miss this rare opportunity to own a slice of lakefront paradise!!