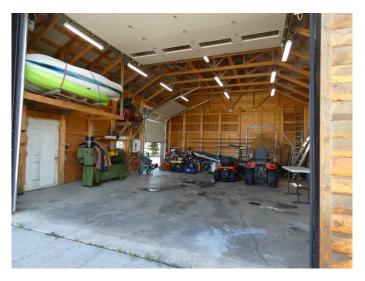

# \$280,000

0 Bedroom, 0.00 Bathroom, Land on 5.93 Acres

N/A, Rural Greenview No. 16, M.D. of, Alberta

Escape the hustle and bustle while staying conveniently close to the city with this stunning lakefront lot!!! Nestled along the peaceful shoreline at Sturgeon Lake, this property offers direct water access, and endless possibilities for outdoor recreation. This almost 6 acre lot features a 28' x 36' shop (with a 16'wide x 14' high overhead door); perfect for storage, hobbies, or small projects. And a lovely gazebo, as well as a 12' x 15' greenhouse, ideal for growing fresh produce and flowers. Also included are the floating dock and outdoor washroom. Wired for RV's just pull up, set up, and let memories be made Whether you're looking for a weekend getaway, a future home site or a private retreat, this property provides the perfect blend of tranquility and accessibility. Enjoy fishing, kayaking, or simply relaxing by the water - all just a short commute from urban amenities. Don't miss this rare opportunity to own a slice of lakefront paradise!!