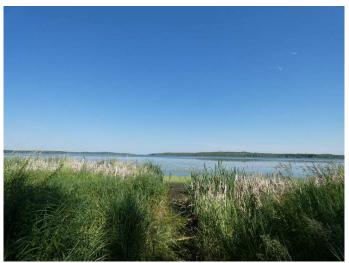

# \$280,000

0 Bedroom, 0.00 Bathroom, Land on 5.93 Acres

N/A, Rural Greenview No. 16, M.D. of, Alberta

Escape the hustle and bustle while staying conveniently close to the city with this stunning lakefront lot!!! Nestled along the peaceful shoreline at Sturgeon Lake, this property offers direct water access, and endless possibilities for outdoor recreation. This almost 6 acre lot features a 28' x 36' shop (with a 16'wide x 14' high overhead door); perfect for storage, hobbies, or small projects. And a lovely gazebo, as well as a 12' x 15' greenhouse, ideal for growing fresh produce and flowers. Also included are the floating dock and outdoor washroom. Wired for RV's just pull up, set up, and let memories be made Whether you're looking for a weekend getaway, a future home site or a private retreat, this property provides the perfect blend of tranquility and accessibility. Enjoy fishing, kayaking, or simply relaxing by the water - all just a short commute from urban amenities. Don't miss this rare opportunity to own a slice of lakefront paradise!!

### **Amenities**

Waterfront Lake Front