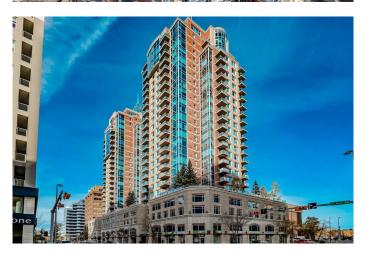

# \$835,000 - 2802, 910 5 Avenue Sw, Calgary

MLS® #A2207060

# \$835,000

2 Bedroom, 2.00 Bathroom, 1,403 sqft Residential on 0.00 Acres

Downtown Commercial Core, Calgary, Alberta

Welcome to a truly one-of-a-kind top-floor PENTHOUSE in the exclusive Five West, located in the heart of Calgary's vibrant downtown west end. This entertainer's paradise offers exceptional outdoor living, with three massive terraces spanning over 600 sq/ft, where you can host unforgettable gatherings while enjoying breathtaking views of the Bow River Valley, mountains, and city skyline. The south, west, and east-facing exposures ensure incredible natural light and panoramic vistas from every angle. Step inside this open-concept masterpiece, boasting 9-foot ceilings and floor-to-ceiling windows that capture stunning views and light in every room. Designed for seamless entertaining, the spacious living and dining areas flow effortlessly, creating the perfect setting for social events. The gourmet kitchen is equipped with high-end stainless steel appliances, granite countertops, maple cabinetry, and a stylish slate backsplashâ€"everything you need to impress your guests with culinary delights. Relax in the inviting living area with a cozy gas fireplace, or step out onto one of the terraces to soak in the incredible mountain views. Whether it's hosting intimate dinners or large gatherings, this penthouse offers plenty of space for both. The primary bedroom is a true private retreat, designed for ultimate relaxation and comfort. It features its own exclusive terrace, perfect for enjoying your morning coffee or unwinding with a glass of wine while soaking in the