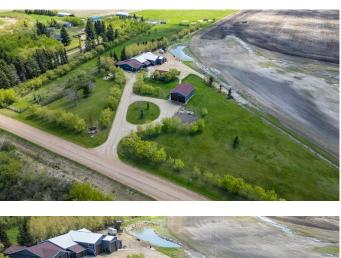

## \$868,000

4 Bedroom, 2.00 Bathroom, 3,356 sqft Residential on 3.00 Acres

NONE, Rural Camrose County, Alberta

Wait! What?! This place is amazing ! Take a minute and have a look at this custom home on 3 acres just 15 minutes from Camrose. This home offer 4 generous sized bedrooms, huge living room with fireplace and a spacious kitchen with fireplace too. You will be amazed at the open floor plan with room for the entire family. This property offers several shop options for the hobbyist as well as plenty of room for the toys. 16X30 Attached Garage, 26X28 Attached Shop, 24X28 Detached Garage and 28X40 Detached Shop offer plenty of opportunity for hobbies and equipment. This property is nicely landscaped and accessible on a well maintained driveway. This is One Of A Kind !

Built in 2017

## **Essential Information**

| A2206677                         |
|----------------------------------|
| \$868,000                        |
| 4                                |
| 2.00                             |
| 2                                |
| 3,356                            |
| 3.00                             |
| 2017                             |
| Residential                      |
| Detached                         |
| Acreage with Residence, Bungalow |
|                                  |

| Status                                                                         | Active                                                                                                                                                                                                             |
|--------------------------------------------------------------------------------|--------------------------------------------------------------------------------------------------------------------------------------------------------------------------------------------------------------------|
| Community Information                                                          |                                                                                                                                                                                                                    |
| Address<br>Subdivision<br>City<br>County<br>Province<br>Postal Code            | 21045 480 Township<br>NONE<br>Rural Camrose County<br>Camrose County<br>Alberta<br>TOB 0G0                                                                                                                         |
| Amenities                                                                      |                                                                                                                                                                                                                    |
| Parking Spaces<br>Parking                                                      | 8<br>Additional Parking, Covered, Double Garage Attached, Double Garage<br>Detached, Driveway, Insulated, Single Garage Attached                                                                                   |
| # of Garages                                                                   | 8                                                                                                                                                                                                                  |
| Interior                                                                       |                                                                                                                                                                                                                    |
| Interior Features                                                              | Central Vacuum, French Door, Granite Counters, Kitchen Island, Vinyl Windows, Walk-In Closet(s)                                                                                                                    |
| Appliances<br>Heating<br>Cooling<br>Fireplace<br># of Fireplaces<br>Fireplaces | Dishwasher, Freezer, Refrigerator, Stove(s), Washer/Dryer<br>High Efficiency, In Floor, Fireplace(s)<br>None<br>Yes<br>2<br>Double Sided, Gas, Glass Doors, Kitchen, Living Room, Mantle,<br>Masonry, Wood Burning |
| Basement                                                                       | None                                                                                                                                                                                                               |
| Exterior                                                                       |                                                                                                                                                                                                                    |
| Exterior Features<br>Lot Description<br>Roof<br>Construction<br>Foundation     | Garden, Private Yard<br>Few Trees, Front Yard, Garden<br>Asphalt Shingle<br>Wood Frame<br>Slab                                                                                                                     |
| Additional Information                                                         |                                                                                                                                                                                                                    |
| Date Listed<br>Days on Market<br>Zoning                                        | March 31st, 2025<br>94<br>CR                                                                                                                                                                                       |