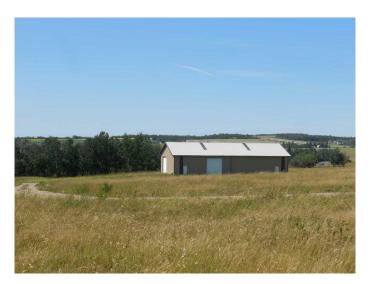

#### \$2,000

0 Bedroom, 0.00 Bathroom, Commercial on 0.00 Acres

NONE, Dimsdale, Alberta

Total Monthly Payment \$2,000.00 + GST. WAREHOUSE SHOP FOR LEASE (unheated): 6,000 +/- sq. ft (60' x 100' +/- sq. ft.), four Overhead Doors (14' x 12'), no washroom, clear ceiling height 14', fluorescent lighting.

PARKING: Lots of parking, good turning radius

ZONING: AG - Agricultural

LOCATION: County of Grande Prairie No.1

RENT: \$2,000.00/month + GST

UTILITIES: No heat/No water, Power Included AVAILABLE: Today! - NOTE: Month to Month