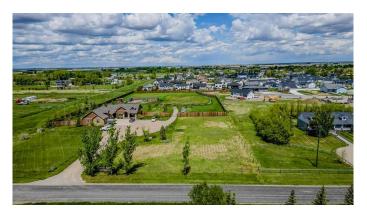

#### \$200,000

0 Bedroom, 0.00 Bathroom, Land on 0.45 Acres

NONE, Raymond, Alberta

Located on the edge of the town of Raymond, just 20 minutes from Lethbridge, this incredible lot is fully serviced and ready for your next home building project! At almost a half acre, with the back already fenced, and surrounded by fantastic neighbours, this lot offers you a hobby farm feel without all the mowing and outdoor chores that comes with an actual acreage! Don't miss out on your opportunity to build in such a picturesque spot!