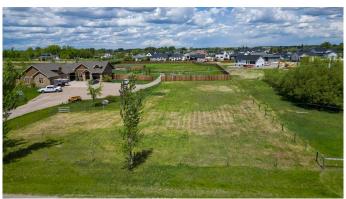

#### \$200,000

0 Bedroom, 0.00 Bathroom, Land on 0.45 Acres

NONE, Raymond, Alberta

Located on the edge of the town of Raymond, just 20 minutes from Lethbridge, this incredible lot is fully serviced and ready for your next home building project! At almost a half acre, with the back already fenced, and surrounded by fantastic neighbours, this lot offers you a hobby farm feel without all the mowing and outdoor chores that comes with an actual acreage! Don't miss out on your opportunity to build in such a picturesque spot!