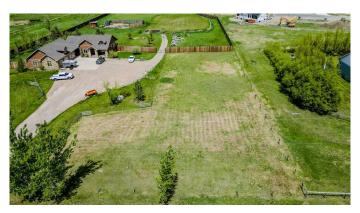

#### \$200,000

0 Bedroom, 0.00 Bathroom, Land on 0.45 Acres

NONE, Raymond, Alberta

Located on the edge of the town of Raymond, just 20 minutes from Lethbridge, this incredible lot is fully serviced and ready for your next home building project! At almost a half acre, with the back already fenced, and surrounded by fantastic neighbours, this lot offers you a hobby farm feel without all the mowing and outdoor chores that comes with an actual acreage! Don't miss out on your opportunity to build in such a picturesque spot!